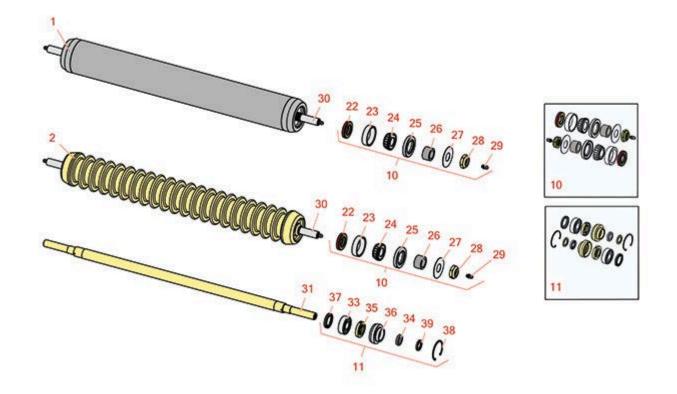

Replaces Toro Reelmaster 5500-D Parts Cutting Unit - Models 03860, 03861 & 03862

Rollers

|      | R&R<br>Part No.                                                                                                                                                                         | OEM<br>Part No.                                                                         | Description                                 | Qty<br>Req | Order<br>Quantity |
|------|-----------------------------------------------------------------------------------------------------------------------------------------------------------------------------------------|-----------------------------------------------------------------------------------------|---------------------------------------------|------------|-------------------|
| R&R  | Rollers                                                                                                                                                                                 |                                                                                         |                                             |            |                   |
| 1    | R150728                                                                                                                                                                                 | 99-5749                                                                                 | Roller - Smooth Heavy Duty<br>Tubular Steel | 1          |                   |
|      | Detail Description:<br>bearings for extend                                                                                                                                              |                                                                                         |                                             |            |                   |
| 2    | R150730                                                                                                                                                                                 | 100-9906                                                                                | Roller - Grooved Cast Steel                 | 1          |                   |
|      | Detail Description: Constructed with cast steel body and a through shaft. This heavy duty roller uses tapered roller bearings for extended life.Shaft length measures 26-3/4".:         |                                                                                         |                                             |            |                   |
| Over | haul Kits                                                                                                                                                                               |                                                                                         |                                             |            |                   |
| 10   | R100141                                                                                                                                                                                 | 100141                                                                                  | Overhaul Kit - Roller                       | 0          |                   |
|      | Detail Description: Includes 2 ea: R253-117 Seals, R253-152 Seals, R254-78 Bearings, R254-79<br>Cups, R302-5 Grease Fittings, R3296-15 Locknuts, R5-4038 Wear Sleeves, R150504 Washers: |                                                                                         |                                             |            |                   |
| 11   | R106-9606                                                                                                                                                                               | 106-9606                                                                                | Overhaul Kit - Roller                       | 0          |                   |
|      | Detail Description: Include 2 ea: R343667 Bearings, R253-70 Seals, R32120-62 Retaining Rings,<br>R93-1251 Seals, R93-1252 Seals, R93-2931 Washers, R93-3007 Seals:                      |                                                                                         |                                             |            |                   |
| Othe | r Parts Available                                                                                                                                                                       |                                                                                         |                                             |            |                   |
| 22   | R253-152                                                                                                                                                                                | 253-116,<br>253-152                                                                     | Seal - Inner Roller                         | 2          |                   |
| 23   | R254-79                                                                                                                                                                                 | 01-103-0060,<br>01-103-0130,<br>1-633584,<br>252-106,<br>254-79,<br>32-7800,<br>32-9590 | Cup - Bearing                               | 2          |                   |
|      | Detail Description: Use R254-79M installation mandrel to properly install race.:                                                                                                        |                                                                                         |                                             |            |                   |

## **Replaces Toro Reelmaster 5500-D Parts**

*Cutting Unit - Models 03860, 03861 & 03862 Rollers* 

|    | R&R<br>Part No. | OEM<br>Part No.                                                                                                                                | Description                | Qty<br>Req | Order<br>Quantity |
|----|-----------------|------------------------------------------------------------------------------------------------------------------------------------------------|----------------------------|------------|-------------------|
| 24 | R254-78         | 01-102-0060,<br>01-102-0130,<br>1-633585,<br>254-78,<br>32-7790,<br>32-9580,<br>93-4813                                                        | Tapered Bearing Cone       | 2          |                   |
| 25 | R253-117        | 253-117,<br>253-165                                                                                                                            | Seal - Outer Triple Lip    | 2          |                   |
| 26 | R5-4038         | 5-4038,<br>51-2420                                                                                                                             | Sleeve - Wear Reel Shaft   | 2          |                   |
| 27 | R150504         | 66-5620                                                                                                                                        | Washer                     | 2          |                   |
| 28 | R3296-15        | 116-7306,<br>32118-5,<br>32127-23,<br>32127-47,<br>3296-15                                                                                     | Locknut - 3/4-16 Nylon Jam | 2          |                   |
| 29 | R302-5          | 21-6010,<br>302-11,<br>302-37,<br>302-47,<br>302-5,<br>302-57,<br>302-58,<br>302-6,<br>31-0300,<br>32-9660,<br>60-0800,<br>62-3880,<br>92-4181 | Fitting - Grease           | 2          |                   |
| 30 | R150729         |                                                                                                                                                | Shaft - Roller             | 1          |                   |
| 31 | R99-5748        | 99-5748                                                                                                                                        | Shaft - Roller             | 1          |                   |
| 33 | R343667         | 109966,<br>251-6,<br>38-7820                                                                                                                   | Bearing - Ball             | 2          |                   |
| 34 | R253-70         | 253-70                                                                                                                                         | Seal                       | 2          |                   |
|    |                 |                                                                                                                                                |                            |            |                   |

## **Replaces Toro Reelmaster 5500-D Parts**

*Cutting Unit - Models 03860, 03861 & 03862 Rollers* 

|    | R&R<br>Part No. | OEM<br>Part No. | Description          | Qty<br>Req | Order<br>Quantity |
|----|-----------------|-----------------|----------------------|------------|-------------------|
| 35 | R93-1251        | 93-1251         | Seal                 | 2          |                   |
| 36 | R93-1252        | 93-1252         | Seal - Outer         | 2          |                   |
| 37 | R93-3007        | 93-3007         | Seal                 | 2          |                   |
| 38 | R32120-62       | 32120-62        | Ring - Retaining     | 2          |                   |
| 39 | R93-2931        | 93-2931         | Washer - Roller Seal | 2          |                   |