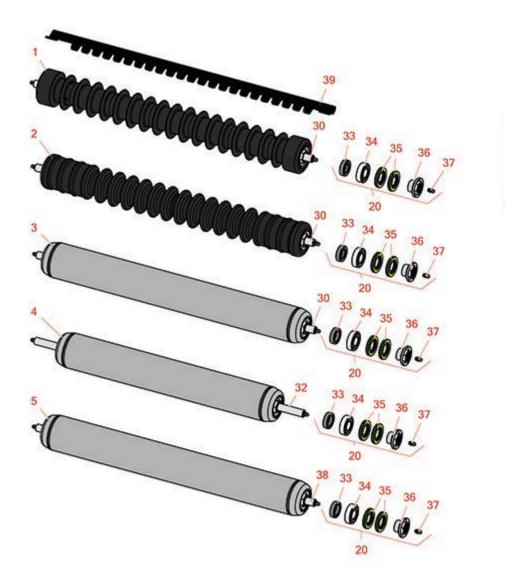

**Replaces Toro Reelmaster 5510-D Parts** 

DPA Cutting Unit - Models 03638, 03639, 03641 & 03643 Rollers

|       | R&R<br>Part No.                                                                                                                                                                                                                                                                                                                                    | OEM<br>Part No.                    | Description                                           | Qty<br>Req | Ordeı<br>Quantity |
|-------|----------------------------------------------------------------------------------------------------------------------------------------------------------------------------------------------------------------------------------------------------------------------------------------------------------------------------------------------------|------------------------------------|-------------------------------------------------------|------------|-------------------|
| R&R I | Rollers Available                                                                                                                                                                                                                                                                                                                                  |                                    |                                                       |            |                   |
| 1     | R1503911                                                                                                                                                                                                                                                                                                                                           | 110-4050,<br>114-5400,<br>114-5421 | Roller - Fusion Grooved<br>UHMW Polyethylene          | 1          |                   |
|       | Detail Description: Fusion Rollers combine the best features of our UHMW plastic rollers wit<br>heavy-duty internal bearing system. Machined from solid UHMW plastic that prevents build<br>of debris. This roller has a patented deep groove design and turns on precision stainless ba<br>bearings and double seals for added life. (2006 & Up): |                                    |                                                       |            |                   |
| 2     | R1503915                                                                                                                                                                                                                                                                                                                                           | 110-9608,<br>114-5421              | Roller - Fusion Grooved<br>UHMW Polyethylene Shoulder | 1          |                   |
|       | Detail Description: Fu<br>heavy duty internal b<br>of debris. This roller<br>on each end to reduc<br>and double seals for                                                                                                                                                                                                                          | d-up<br>roves                      |                                                       |            |                   |
| 3     | R114-5412                                                                                                                                                                                                                                                                                                                                          | 114-5412                           | Roller - Smooth Tubular Steel                         | 1          |                   |
|       | Detail Description: Constructed with a through shaft, this heavy-duty roller uses greasable stainless ball bearings. (2008 & Up):                                                                                                                                                                                                                  |                                    |                                                       |            |                   |
| 4     | R114-5417                                                                                                                                                                                                                                                                                                                                          | 114-5417                           | Roller - Smooth Solid Steel                           | 1          |                   |
|       | Detail Description: Constructed with a through shaft, this heavy-duty roller uses greasable stainless ball bearings. (2008 & Up):                                                                                                                                                                                                                  |                                    |                                                       |            |                   |
| 5     | R114-5415                                                                                                                                                                                                                                                                                                                                          | 114-5415                           | Roller - Smooth Tubular Steel                         | 1          |                   |
|       | Detail Description: Constructed with a through shaft, this heavy duty roller uses greasable stainless ball bearings. (2008 & Up):                                                                                                                                                                                                                  |                                    |                                                       |            |                   |
|       | haul Kits                                                                                                                                                                                                                                                                                                                                          |                                    |                                                       |            |                   |
| Overl |                                                                                                                                                                                                                                                                                                                                                    |                                    |                                                       | 4          |                   |
|       | R114-5430                                                                                                                                                                                                                                                                                                                                          | 114-5430                           | Overhaul Kit - Roller                                 | 1          |                   |

## **Replaces Toro Reelmaster 5510-D Parts** DPA Cutting Unit - Models 03638, 03639, 03641 & 03643

Rollers

| ltem <b>R&amp;R</b><br>No <b>Part No.</b> | OEM<br>Part No.                                                                                                                                | Description                                   | Qty<br>Req | Order<br>Quantity |
|-------------------------------------------|------------------------------------------------------------------------------------------------------------------------------------------------|-----------------------------------------------|------------|-------------------|
| 30 <b>R114-5403</b>                       | 114-5403                                                                                                                                       | Shaft - Front Roller                          | 1          |                   |
| 32 <b>R114-5410</b>                       | 114-5410                                                                                                                                       | Shaft - Short - Rear Roller                   | 1          |                   |
| 33 <b>R114-3717</b>                       | 114-3717                                                                                                                                       | Seal                                          | 2          |                   |
| 34 <b>R112-5290</b>                       | 112-5290,<br>251346,<br>251-346,<br>72-5430                                                                                                    | Bearing - Stainless                           | 2          |                   |
| 35 <b>R112-7494</b>                       | 112-7494                                                                                                                                       | Seal                                          | 4          |                   |
| 36 <b>R114-3745</b>                       | 106-6939,<br>108-3151,<br>114-3745,<br>114-5411                                                                                                | Locknut - Bearing - Stainless                 | 2          |                   |
| 37 <b>R302-5</b>                          | 21-6010,<br>302-11,<br>302-37,<br>302-47,<br>302-5,<br>302-57,<br>302-58,<br>302-6,<br>31-0300,<br>32-9660,<br>60-0800,<br>62-3880,<br>92-4181 | Fitting - Grease                              | 2          |                   |
| 38 <b>R114-5407</b>                       | 114-5407                                                                                                                                       | Shaft - Long Rear Roller                      | 1          |                   |
| 39 <b>R107-2993-03</b>                    | 107-2993-03                                                                                                                                    | Scraper - Fits Toro Plastic Gr<br>Roller Only | 1          |                   |