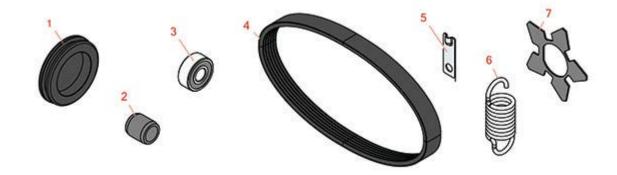

## **Replaces Toro Reelmaster 6500D Parts**

DPA Cutting Unit - Models 03698 & 03699 Groomer - Models 03685 & 03686

|   | R&R<br>Part No. | OEM<br>Part No.       | Description       | Qty<br>Req | Order<br>Quantity |
|---|-----------------|-----------------------|-------------------|------------|-------------------|
|   |                 |                       |                   |            |                   |
| 1 | R105-5761       | 105-5761              | Grommet           | 1          |                   |
| 2 | R108-4491       | 108-4491,<br>127-7139 | Spacer - Hardened | 1          |                   |
| 3 | R110-1701       | 110-1701              | Bearing           | 2          |                   |
| 4 | R110-1716       | 110-1716              | Belt - Groomer    | 1          |                   |
| 5 | R104-4754       | 104-4754              | Spring-Detent     | 2          |                   |
| 6 | R110-1700       | 110-1700,<br>66-4460  | Spring-Extension  | 1          |                   |
| 7 | R112-6963       | 112-6963              | Blade - Groomer   | 42         |                   |