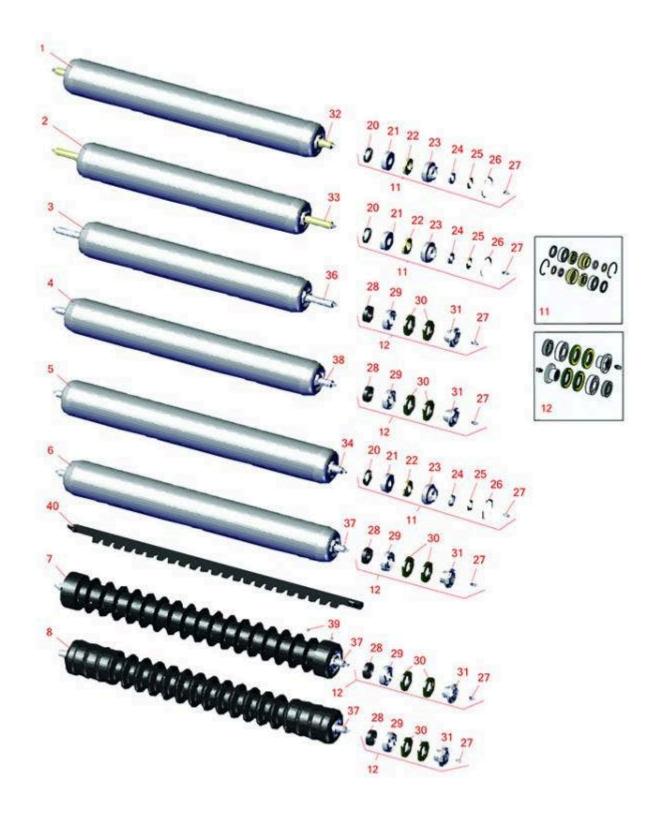

#### **Replaces Toro Reelmaster 6500D Parts**

DPA Cutting Unit - Models 03698 & 03699 Rollers

# Replaces Toro Reelmaster 6500D Parts DPA Cutting Unit - Models 03698 & 03699

|       | R&R<br>Part No.                                                                                                                                                                                                                                                                                                                                   | OEM<br>Part No.                                 | Description                                           | Qty<br>Req | Order<br>Quantity |
|-------|---------------------------------------------------------------------------------------------------------------------------------------------------------------------------------------------------------------------------------------------------------------------------------------------------------------------------------------------------|-------------------------------------------------|-------------------------------------------------------|------------|-------------------|
| R&R I | Rollers                                                                                                                                                                                                                                                                                                                                           |                                                 |                                                       |            |                   |
| 1     | R107-4024                                                                                                                                                                                                                                                                                                                                         | 107-4024                                        | Smooth Tubular Steel Roller -<br>Long                 | 1          |                   |
|       | Detail Description: 0<br>bearings. (2006 - 20                                                                                                                                                                                                                                                                                                     | Constructed with a through shaft, this<br>907): | s heavy-duty roller uses greasable                    | ball       |                   |
| 2     | R110-4065                                                                                                                                                                                                                                                                                                                                         | 110-4065                                        | Roller - Smooth Tubular Steel                         | 1          |                   |
|       | Detail Description: Constructed with a through shaft, this heavy-duty roller uses greasable ball bearings. (2006 - 2007):                                                                                                                                                                                                                         |                                                 |                                                       |            |                   |
| 3     | R114-5417                                                                                                                                                                                                                                                                                                                                         | 114-5417                                        | Roller - Smooth Solid Steel                           | 1          |                   |
|       | Detail Description: Constructed with a through shaft, this heavy-duty roller uses greasable stainless ball bearings. (2008 & Up):                                                                                                                                                                                                                 |                                                 |                                                       |            |                   |
| 4     | R114-5415                                                                                                                                                                                                                                                                                                                                         | 114-5415                                        | Roller - Smooth Tubular Steel                         | 1          |                   |
|       | Detail Description: Constructed with a through shaft, this heavy duty roller uses greasable stainless ball bearings. (2008 & Up):                                                                                                                                                                                                                 |                                                 |                                                       |            |                   |
| 5     | R110-9605                                                                                                                                                                                                                                                                                                                                         | 110-9605                                        | Roller - Smooth Tubular Steel                         | 1          |                   |
|       | Detail Description: Constructed with a through shaft, this heavy-duty roller uses greasable ball bearings. (2006 - 2007):                                                                                                                                                                                                                         |                                                 |                                                       |            |                   |
| 6     | R114-5412                                                                                                                                                                                                                                                                                                                                         | 114-5412                                        | Roller - Smooth Tubular Steel                         | 1          |                   |
|       | Detail Description: Constructed with a through shaft, this heavy-duty roller uses greasable stainless ball bearings. (2008 & Up):                                                                                                                                                                                                                 |                                                 |                                                       |            |                   |
| 7     | R1503911                                                                                                                                                                                                                                                                                                                                          | 110-4050,<br>114-5400,<br>114-5421              | Roller - Fusion Grooved<br>UHMW Polyethylene          | 1          |                   |
|       | Detail Description: Fusion Rollers combine the best features of our UHMW plastic rollers with a heavy-duty internal bearing system. Machined from solid UHMW plastic that prevents build-up of debris. This roller has a patented deep groove design and turns on precision stainless ball bearings and double seals for added life. (2006 & Up): |                                                 |                                                       |            |                   |
| 8     | R1503915                                                                                                                                                                                                                                                                                                                                          | 110-9608,<br>114-5421                           | Roller - Fusion Grooved<br>UHMW Polyethylene Shoulder | 1          |                   |

### **Replaces Toro Reelmaster 6500D Parts**

Order

Qty

DPA Cutting Unit - Models 03698 & 03699

OEM

|      | Part No.                                                                                                                                                                                                                                                                                                                                                                                                                       | Part No.                     | Description           | Req | Quantity |  |  |
|------|--------------------------------------------------------------------------------------------------------------------------------------------------------------------------------------------------------------------------------------------------------------------------------------------------------------------------------------------------------------------------------------------------------------------------------|------------------------------|-----------------------|-----|----------|--|--|
|      | Detail Description: Fusion Rollers combine the best features of our UHMW plastic rollers with a heavy duty internal bearing system. Machined from solid UHMW plastic that prevents build-up of debris. This roller has a patented deep groove design in the center along with shallow grroves on each end to reduce marking in wet conditions and turns on precision stainless ball bearings and double seals for added life.: |                              |                       |     |          |  |  |
| Over | haul Kits                                                                                                                                                                                                                                                                                                                                                                                                                      |                              |                       |     |          |  |  |
| 11   | R106-9606                                                                                                                                                                                                                                                                                                                                                                                                                      | 106-9606                     | Overhaul Kit - Roller | 1   |          |  |  |
|      | Detail Description: Include 2 ea: R343667 Bearings, R253-70 Seals, R32120-62 Retaining Rings, R93-1251 Seals, R93-1252 Seals, R93-2931 Washers, R93-3007 Seals:                                                                                                                                                                                                                                                                |                              |                       |     |          |  |  |
| 12   | R114-5430                                                                                                                                                                                                                                                                                                                                                                                                                      | 114-5430                     | Overhaul Kit - Roller | 1   |          |  |  |
|      | Detail Description: Includes 4 ea.: R112-7494 Seals; 2 ea.: R302-5 Grease Zerks, R114-3717 Seals, R112-5290 Bearings & R114-3745 Locknuts:                                                                                                                                                                                                                                                                                     |                              |                       |     |          |  |  |
| Othe | r Parts Available                                                                                                                                                                                                                                                                                                                                                                                                              |                              |                       |     |          |  |  |
| 20   | R93-3007                                                                                                                                                                                                                                                                                                                                                                                                                       | 93-3007                      | Seal                  | 2   |          |  |  |
| 21   | R343667                                                                                                                                                                                                                                                                                                                                                                                                                        | 109966,<br>251-6,<br>38-7820 | Bearing - Ball        | 2   |          |  |  |
| 22   | R93-1251                                                                                                                                                                                                                                                                                                                                                                                                                       | 93-1251                      | Seal                  | 2   |          |  |  |
| 23   | R93-1252                                                                                                                                                                                                                                                                                                                                                                                                                       | 93-1252                      | Seal - Outer          | 2   |          |  |  |
| 24   | R253-70                                                                                                                                                                                                                                                                                                                                                                                                                        | 253-70                       | Seal                  | 2   |          |  |  |
| 25   | R93-2931                                                                                                                                                                                                                                                                                                                                                                                                                       | 93-2931                      | Washer - Roller Seal  | 2   |          |  |  |
| 26   | R32120-62                                                                                                                                                                                                                                                                                                                                                                                                                      | 32120-62                     | Ring - Retaining      | 2   |          |  |  |

# **Replaces Toro Reelmaster 6500D Parts**

DPA Cutting Unit - Models 03698 & 03699 Rollers

|    | R&R<br>Part No. | OEM<br>Part No.                                                                                                                                | Description                   | Qty<br>Req | Order<br>Quantity |
|----|-----------------|------------------------------------------------------------------------------------------------------------------------------------------------|-------------------------------|------------|-------------------|
| 27 | R302-5          | 21-6010,<br>302-11,<br>302-37,<br>302-47,<br>302-5,<br>302-57,<br>302-58,<br>302-6,<br>31-0300,<br>32-9660,<br>60-0800,<br>62-3880,<br>92-4181 | Fitting - Grease              | 2          |                   |
| 28 | R114-3717       | 114-3717                                                                                                                                       | Seal                          | 2          |                   |
| 29 | R112-5290       | 112-5290,<br>251346,<br>251-346,<br>72-5430                                                                                                    | Bearing - Stainless           | 2          |                   |
| 30 | R112-7494       | 112-7494                                                                                                                                       | Seal                          | 4          |                   |
| 31 | R114-3745       | 106-6939,<br>108-3151,<br>114-3745,<br>114-5411                                                                                                | Locknut - Bearing - Stainless | 2          |                   |
| 32 | R107-3296       | 107-3296,<br>99-5717                                                                                                                           | Shaft - Rear Long Roller      | 1          |                   |
| 33 | R110-4060       | 110-4060                                                                                                                                       | Shaft                         | 1          |                   |
| 34 | R110-4053       | 110-4053                                                                                                                                       | Shaft - Front Roller          | 1          |                   |
| 36 | R114-5410       | 114-5410                                                                                                                                       | Shaft - Short - Rear Roller   | 1          |                   |
| 37 | R114-5403       | 114-5403                                                                                                                                       | Shaft - Front Roller          | 1          |                   |
| 38 | R114-5407       | 114-5407                                                                                                                                       | Shaft - Long Rear Roller      | 1          |                   |
| 39 | R300106         | 104-1835,<br>300106                                                                                                                            | Screw - Set 5/16-18 x 1/4     | 4          |                   |

# **Replaces Toro Reelmaster 6500D Parts**

DPA Cutting Unit - Models 03698 & 03699 Rollers

|    | R&R<br>Part No.             | OEM<br>Part No. | Description                                   | Qty<br>Req | Order<br>Quantity |
|----|-----------------------------|-----------------|-----------------------------------------------|------------|-------------------|
| 40 | R107-2993-03                | 107-2993-03     | Scraper - Fits Toro Plastic Gr<br>Roller Only | 1          |                   |
|    | Tech Note: FITS TORO PLASTI |                 |                                               |            |                   |