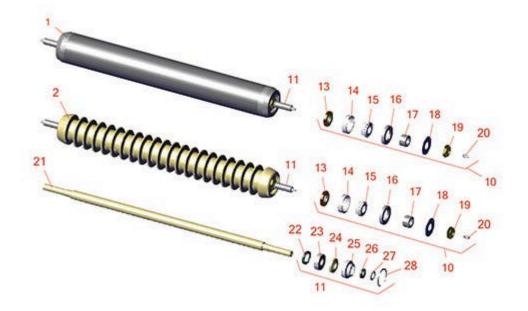

Cutting Unit - Models 03860, 03861 & 03862 Rollers

Cutting Unit - Models 03860, 03861 & 03862 Rollers

|       | R&R<br>Part No.                                                                                                                                                                      | OEM<br>Part No.                                                                         | Description                                 | Qty<br>Req | Order<br>Quantity |  |  |
|-------|--------------------------------------------------------------------------------------------------------------------------------------------------------------------------------------|-----------------------------------------------------------------------------------------|---------------------------------------------|------------|-------------------|--|--|
| R&R I | Rollers                                                                                                                                                                              |                                                                                         |                                             |            |                   |  |  |
| 1     | R150728                                                                                                                                                                              | 99-5749                                                                                 | Roller - Smooth Heavy Duty<br>Tubular Steel | 0          |                   |  |  |
|       | Detail Description:<br>bearings for exten                                                                                                                                            |                                                                                         |                                             |            |                   |  |  |
| 2     | R150730                                                                                                                                                                              | 100-9906                                                                                | Roller - Grooved Cast Steel                 | 0          |                   |  |  |
|       | Detail Description: Constructed with cast steel body and a through shaft. This heavy duty roller uses tapered roller bearings for extended life.Shaft length measures 26-3/4".:      |                                                                                         |                                             |            |                   |  |  |
| Overl | naul Kits                                                                                                                                                                            |                                                                                         |                                             |            |                   |  |  |
| 10    | R100141                                                                                                                                                                              | 100141                                                                                  | Overhaul Kit - Roller                       | 1          |                   |  |  |
|       | Detail Description: Includes 2 ea: R253-117 Seals, R253-152 Seals, R254-78 Bearings, R254-79 Cups, R302-5 Grease Fittings, R3296-15 Locknuts, R5-4038 Wear Sleeves, R150504 Washers: |                                                                                         |                                             |            |                   |  |  |
| 11    | R106-9606                                                                                                                                                                            | 106-9606                                                                                | Overhaul Kit - Roller                       | 1          |                   |  |  |
|       | Detail Description: Include 2 ea: R343667 Bearings, R253-70 Seals, R32120-62 Retaining Rings, R93-1251 Seals, R93-1252 Seals, R93-2931 Washers, R93-3007 Seals:                      |                                                                                         |                                             |            |                   |  |  |
| Othe  | r Parts Available                                                                                                                                                                    |                                                                                         |                                             |            |                   |  |  |
| 11    | R150729                                                                                                                                                                              |                                                                                         | Shaft - Roller                              | 1          |                   |  |  |
| 13    | R253-152                                                                                                                                                                             | 253-116,<br>253-152                                                                     | Seal - Inner Roller                         | 2          |                   |  |  |
| 14    | R254-79                                                                                                                                                                              | 01-103-0060,<br>01-103-0130,<br>1-633584,<br>252-106,<br>254-79,<br>32-7800,<br>32-9590 | Cup - Bearing                               | 2          |                   |  |  |
|       | Detail Description: Use R254-79M installation mandrel to properly install race.:                                                                                                     |                                                                                         |                                             |            |                   |  |  |

Cutting Unit - Models 03860, 03861 & 03862 Rollers

|    | R&R<br>Part No. | OEM<br>Part No.                                                                                                                                | Description                | Qty<br>Req | Order<br>Quantity |
|----|-----------------|------------------------------------------------------------------------------------------------------------------------------------------------|----------------------------|------------|-------------------|
| 15 | R254-78         | 01-102-0060,<br>01-102-0130,<br>1-633585,<br>254-78,<br>32-7790,<br>32-9580,<br>93-4813                                                        | Tapered Bearing Cone       | 2          |                   |
| 16 | R253-117        | 253-117,<br>253-165                                                                                                                            | Seal - Outer Triple Lip    | 2          |                   |
| 17 | R5-4038         | 5-4038,<br>51-2420                                                                                                                             | Sleeve - Wear Reel Shaft   | 2          |                   |
| 18 | R150504         | 66-5620                                                                                                                                        | Washer                     | 2          |                   |
| 19 | R3296-15        | 116-7306,<br>32118-5,<br>32127-23,<br>32127-47,<br>3296-15                                                                                     | Locknut - 3/4-16 Nylon Jam | 5          |                   |
| 20 | R302-5          | 21-6010,<br>302-11,<br>302-37,<br>302-47,<br>302-5,<br>302-57,<br>302-58,<br>302-6,<br>31-0300,<br>32-9660,<br>60-0800,<br>62-3880,<br>92-4181 | Fitting - Grease           | 2          |                   |
| 21 | R99-5748        | 99-5748                                                                                                                                        | Shaft - Roller             | 1          |                   |
| 22 | R93-3007        | 93-3007                                                                                                                                        | Seal                       | 2          |                   |
| 23 | R343667         | 109966,<br>251-6,<br>38-7820                                                                                                                   | Bearing - Ball             | 2          |                   |
| 24 | R93-1251        | 93-1251                                                                                                                                        | Seal                       | 2          |                   |

Cutting Unit - Models 03860, 03861 & 03862 Rollers

| ltem <b>R&amp;R</b><br>No <b>Part No.</b> | OEM<br>Part No. | Description          | Qty <b>Orde</b><br>Req <b>Quantit</b> |
|-------------------------------------------|-----------------|----------------------|---------------------------------------|
| 25 <b>R93-1252</b>                        | 93-1252         | Seal - Outer         | 2                                     |
| 26 <b>R253-70</b>                         | 253-70          | Seal                 | 2                                     |
| 27 <b>R93-2931</b>                        | 93-2931         | Washer - Roller Seal | 2                                     |
| 28 <b>R32120-62</b>                       | 32120-62        | Ring - Retaining     | 2                                     |