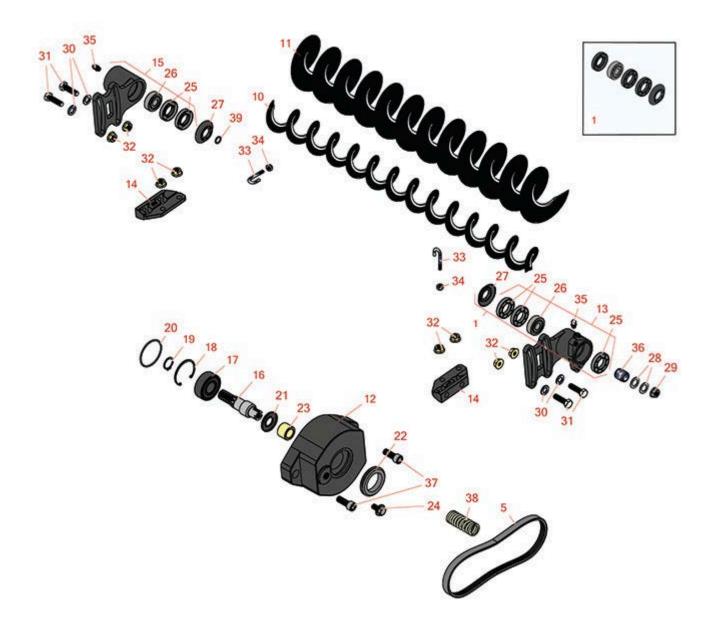

DPA Cutting Unit - Models 03863 & 03864 Rear Roller Brush - Model 03688

DPA Cutting Unit - Models 03863 & 03864 Rear Roller Brush - Model 03688

|       | R&R<br>Part No. | OEM<br>Part No.                                        | Description                                     | Qty <b>Order</b><br>Req <b>Quantity</b> |
|-------|-----------------|--------------------------------------------------------|-------------------------------------------------|-----------------------------------------|
| Overl | haul Kit        |                                                        |                                                 |                                         |
| 1     | R110-4086       | 110-4086                                               | Kit - Bearing                                   | 1                                       |
|       | Detail Descript | ion: Includes 1 ea:                                    | R95-0707 Bearing, R108-4172 Seal; & 3 ea: R106- | 8530 Seal:                              |
| Belts |                 |                                                        |                                                 |                                         |
| 5     | R115-0833       | 115-0833                                               | Belt- Brush 7 in                                | 1                                       |
| Othe  | r Parts Availab | le                                                     |                                                 |                                         |
| 10    | R108-4193       | 108-4193                                               | Brush - Roller - 2 OD                           | 1                                       |
| 11    | R110-1740       | 110-1740                                               | Brush-Roller (High HOC) 3.5 in OD               | 1                                       |
| 12    | R108-4201       | 108-4201                                               | Bearing Housing Assy                            | 1                                       |
| 13    | R108-4495       | 108-4495                                               | Bearing Housing Assy - Driven                   | 1                                       |
| 14    | R108-4480       | 108-4480                                               | Bracket - Rear Roller Brush                     | 2                                       |
| 15    | R108-4496       | 108-4496                                               | Bearing Housing Assy - Non Driven               | 1                                       |
| 16    | R108-4234       | 108-4234                                               | Shaft - Drive                                   | 1                                       |
| 17    | R93-2559        | 93-2559                                                | Bearing                                         | 1                                       |
| 18    | R32120-62       | 32120-62                                               | Ring - Retaining                                | 1                                       |
| 19    | R458013         | 30-0580,<br>32120-72,<br>458013,<br>93-2525,<br>936125 | Ring - Retaining                                | 1                                       |
| 20    | R112-6967       | 112-6967                                               | O-Ring                                          | 1                                       |
| 21    | R107-7795       | 107-7795                                               | Seal - Oil                                      | 1                                       |
| 22    | R240-7          | 240-7                                                  | Grommet - Rubber - 2 in OD                      | 1                                       |
| 23    | R108-4477       | 108-4477                                               | Spacer                                          | 1                                       |
|       |                 |                                                        |                                                 |                                         |

DPA Cutting Unit - Models 03863 & 03864 Rear Roller Brush - Model 03688

|    | R&R<br>Part No. | OEM<br>Part No.                                                                                                                                | Description                      | Qty <b>Order</b><br>Req <b>Quantity</b> |
|----|-----------------|------------------------------------------------------------------------------------------------------------------------------------------------|----------------------------------|-----------------------------------------|
| 24 | R27-0411        | 27-0411                                                                                                                                        | Bolt - Shoulder                  | 1                                       |
| 25 | R106-8530       | 106-8530                                                                                                                                       | Seal - Oil                       | 3                                       |
| 26 | R95-0707        | 95-0707                                                                                                                                        | Bearing - Self Aligning          | 1                                       |
| 27 | R108-4172       | 108-4172                                                                                                                                       | Seal - Excluder                  | 1                                       |
| 28 | R112-6957       | 112-6957                                                                                                                                       | Washer - Hardened                | 2                                       |
| 29 | R104-8301       | 104-8301,<br>104-9301,<br>109-6658,<br>133-7570                                                                                                | Locknut - 3/8-16 Nylon Flanged   | 1                                       |
| 30 | R94-6936        | 94-6936,<br>94-9236                                                                                                                            | Washer - Hardened - 5/16 SAE     | 4                                       |
| 31 | R322-16         | 322-16,<br>Apr-00                                                                                                                              | Bolt - Hex HD 5/16-18 x 1-1/8    | 4                                       |
| 32 | R104-8300       | 104-8300,<br>104-8300,<br>119-4041                                                                                                             | Locknut - 5/16-18 Flanged Y/Zinc | 4                                       |
| 33 | R105-9632       | 105-9632                                                                                                                                       | Bolt - J                         | 2                                       |
| 34 | R3296-2         | 32127-10,<br>3296-2,<br>9157404                                                                                                                | Nut - #10 Lock                   | 2                                       |
| 35 | R302-5          | 21-6010,<br>302-11,<br>302-37,<br>302-47,<br>302-5,<br>302-57,<br>302-58,<br>302-6,<br>31-0300,<br>32-9660,<br>60-0800,<br>62-3880,<br>92-4181 | Fitting - Grease                 | 1                                       |

DPA Cutting Unit - Models 03863 & 03864 Rear Roller Brush - Model 03688

| Item <b>R&amp;R</b><br>No <b>Part No.</b> | OEM<br>Part No.                | Description                  | Qty <b>Order</b><br>Req <b>Quantity</b> |
|-------------------------------------------|--------------------------------|------------------------------|-----------------------------------------|
| 36 <b>R108-4491</b>                       | 108-4491,<br>127-7139          | Spacer - Hardened            | 1                                       |
| 37 <b>R3274-7</b>                         | 3247-7,<br>3274-7              | Bolt - Soc HD Cap 3/8-16 x 1 | 2                                       |
| 38 <b>R115-0839</b>                       | 115-0839                       | Spring - Idler - SS          | 1                                       |
| 39 <b>R237-22</b>                         | 107-8844,<br>237-22,<br>237-78 | O-Ring                       | 1                                       |