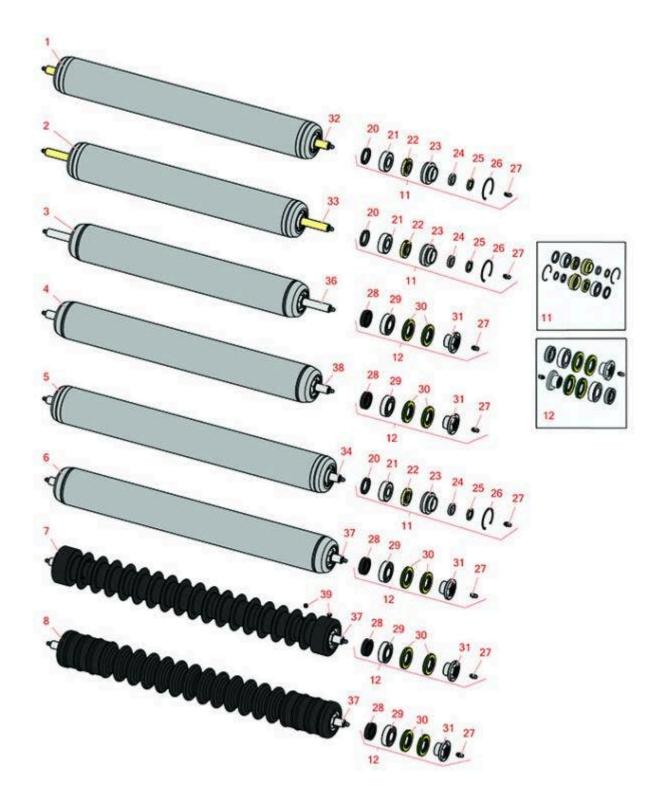

## **Replaces Toro Reelmaster 6500D Parts**

DPA Cutting Unit - Models 03863 & 03864 Rollers

|       | R&R<br>Part No.                                                                                                                                                                                                                                                                                                                                   | OEM<br>Part No.                    | Description                                           | Qty<br>Req | Order<br>Quantity |  |
|-------|---------------------------------------------------------------------------------------------------------------------------------------------------------------------------------------------------------------------------------------------------------------------------------------------------------------------------------------------------|------------------------------------|-------------------------------------------------------|------------|-------------------|--|
| R&R I | Rollers                                                                                                                                                                                                                                                                                                                                           |                                    |                                                       |            |                   |  |
| 1     | R107-4024                                                                                                                                                                                                                                                                                                                                         | 107-4024                           | Smooth Tubular Steel Roller -<br>Long                 | 1          |                   |  |
|       | Detail Description: Constructed with a through shaft, this heavy-duty roller uses greasable ball bearings. (2006 - 2007):                                                                                                                                                                                                                         |                                    |                                                       |            |                   |  |
| 2     | R110-4065                                                                                                                                                                                                                                                                                                                                         | 110-4065                           | Roller - Smooth Tubular Steel                         | 1          |                   |  |
|       | Detail Description: Constructed with a through shaft, this heavy-duty roller uses greasable ball bearings. (2006 - 2007):                                                                                                                                                                                                                         |                                    |                                                       |            |                   |  |
| 3     | R114-5417                                                                                                                                                                                                                                                                                                                                         | 114-5417                           | Roller - Smooth Solid Steel                           | 1          |                   |  |
|       | Detail Description: Constructed with a through shaft, this heavy-duty roller uses greasable stainless ball bearings. (2008 & Up):                                                                                                                                                                                                                 |                                    |                                                       |            |                   |  |
| 4     | R114-5415                                                                                                                                                                                                                                                                                                                                         | 114-5415                           | Roller - Smooth Tubular Steel                         | 1          |                   |  |
|       | Detail Description: Constructed with a through shaft, this heavy duty roller uses greasable stainless ball bearings. (2008 & Up):                                                                                                                                                                                                                 |                                    |                                                       |            |                   |  |
| 5     | R110-9605                                                                                                                                                                                                                                                                                                                                         | 110-9605                           | Roller - Smooth Tubular Steel                         | 1          |                   |  |
|       | Detail Description: Constructed with a through shaft, this heavy-duty roller uses greasable ball bearings. (2006 - 2007):                                                                                                                                                                                                                         |                                    |                                                       |            |                   |  |
| 6     | R114-5412                                                                                                                                                                                                                                                                                                                                         | 114-5412                           | Roller - Smooth Tubular Steel                         | 1          |                   |  |
|       | Detail Description: Constructed with a through shaft, this heavy-duty roller uses greasable stainless ball bearings. (2008 & Up):                                                                                                                                                                                                                 |                                    |                                                       |            |                   |  |
| 7     | R1503911                                                                                                                                                                                                                                                                                                                                          | 110-4050,<br>114-5400,<br>114-5421 | Roller - Fusion Grooved UHMW<br>Polyethylene          | 1          |                   |  |
|       | Detail Description: Fusion Rollers combine the best features of our UHMW plastic rollers with a heavy-duty internal bearing system. Machined from solid UHMW plastic that prevents build-up of debris. This roller has a patented deep groove design and turns on precision stainless ball bearings and double seals for added life. (2006 & Up): |                                    |                                                       |            |                   |  |
| 8     | R1503915                                                                                                                                                                                                                                                                                                                                          | 110-9608,<br>114-5421              | Roller - Fusion Grooved UHMW<br>Polyethylene Shoulder | 1          |                   |  |

## **Replaces Toro Reelmaster 6500D Parts**

Order

Qty

2

DPA Cutting Unit - Models 03863 & 03864 Rollers

OEM

32120-62

| No   | Part No.                                                                                                                                                        | Part No.                                                                              | Description                                                                                                                                              | Req                           | Quantity |
|------|-----------------------------------------------------------------------------------------------------------------------------------------------------------------|---------------------------------------------------------------------------------------|----------------------------------------------------------------------------------------------------------------------------------------------------------|-------------------------------|----------|
|      | heavy duty internal of debris. This rolle                                                                                                                       | bearing system. Machinea<br>r has a patented deep groc<br>uce marking in wet conditio | best features of our UHMW plastic roll from solid UHMW plastic that preventive design in the center along with shoons and turns on precision stainless b | nts build-up<br>allow grroves |          |
| Over | haul Kits                                                                                                                                                       |                                                                                       |                                                                                                                                                          |                               |          |
| 11   | R106-9606                                                                                                                                                       | 106-9606                                                                              | Overhaul Kit - Roller                                                                                                                                    | 1                             |          |
|      | Detail Description: Include 2 ea: R343667 Bearings, R253-70 Seals, R32120-62 Retaining Rings, R93-1251 Seals, R93-1252 Seals, R93-2931 Washers, R93-3007 Seals: |                                                                                       |                                                                                                                                                          |                               |          |
| 12   | R114-5430                                                                                                                                                       | 114-5430                                                                              | Overhaul Kit - Roller                                                                                                                                    | 1                             |          |
|      | Detail Description: Includes 4 ea.: R112-7494 Seals; 2 ea.: R302-5 Grease Zerks, R114-3717 Seals, R112-5290 Bearings & R114-3745 Locknuts:                      |                                                                                       |                                                                                                                                                          |                               |          |
| Othe | r Parts Available                                                                                                                                               |                                                                                       |                                                                                                                                                          |                               |          |
| 20   | R93-3007                                                                                                                                                        | 93-3007                                                                               | Seal                                                                                                                                                     | 2                             |          |
| 21   | R343667                                                                                                                                                         | 109966,<br>251-6,<br>38-7820                                                          | Bearing - Ball                                                                                                                                           | 2                             |          |
| 22   | R93-1251                                                                                                                                                        | 93-1251                                                                               | Seal                                                                                                                                                     | 2                             |          |
| 23   | R93-1252                                                                                                                                                        | 93-1252                                                                               | Seal - Outer                                                                                                                                             | 2                             |          |
| 24   | R253-70                                                                                                                                                         | 253-70                                                                                | Seal                                                                                                                                                     | 2                             |          |
| 25   | R93-2931                                                                                                                                                        | 93-2931                                                                               | Washer - Roller Seal                                                                                                                                     | 2                             |          |
|      |                                                                                                                                                                 |                                                                                       |                                                                                                                                                          |                               |          |

## **Replaces Toro Reelmaster 6500D Parts**

DPA Cutting Unit - Models 03863 & 03864 Rollers

|    | R&R<br>Part No. | OEM<br>Part No.                                                                                                                                | Description                   | Qty<br>Req | Order<br>Quantity |
|----|-----------------|------------------------------------------------------------------------------------------------------------------------------------------------|-------------------------------|------------|-------------------|
| 27 | R302-5          | 21-6010,<br>302-11,<br>302-37,<br>302-47,<br>302-5,<br>302-57,<br>302-58,<br>302-6,<br>31-0300,<br>32-9660,<br>60-0800,<br>62-3880,<br>92-4181 | Fitting - Grease              | 2          |                   |
| 28 | R114-3717       | 114-3717                                                                                                                                       | Seal                          | 2          |                   |
| 29 | R112-5290       | 112-5290,<br>251346,<br>251-346,<br>72-5430                                                                                                    | Bearing - Stainless           | 2          |                   |
| 30 | R112-7494       | 112-7494                                                                                                                                       | Seal                          | 4          |                   |
| 31 | R114-3745       | 106-6939,<br>108-3151,<br>114-3745,<br>114-5411                                                                                                | Locknut - Bearing - Stainless | 2          |                   |
| 32 | R107-3296       | 107-3296,<br>99-5717                                                                                                                           | Shaft - Rear Long Roller      | 1          |                   |
| 33 | R110-4060       | 110-4060                                                                                                                                       | Shaft                         | 1          |                   |
| 34 | R110-4053       | 110-4053                                                                                                                                       | Shaft - Front Roller          | 1          |                   |
| 36 | R114-5410       | 114-5410                                                                                                                                       | Shaft - Short - Rear Roller   | 1          |                   |
| 37 | R114-5403       | 114-5403                                                                                                                                       | Shaft - Front Roller          | 1          |                   |
| 38 | R114-5407       | 114-5407                                                                                                                                       | Shaft - Long Rear Roller      | 1          |                   |
| 39 | R300106         | 104-1835,<br>300106                                                                                                                            | Screw - Set 5/16-18 x 1/4     | 4          |                   |