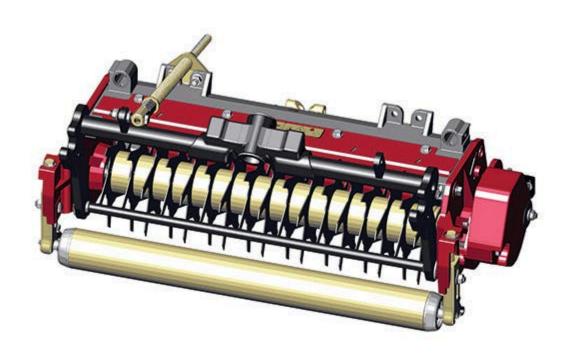

## **Replaces Toro Reelmaster 6500D Parts**

Verti-Cut Unit - Model 03877 Complete Verti-Cut Unit

## **Replaces Toro Reelmaster 6500D Parts**

Verti-Cut Unit - Model 03877 Complete Verti-Cut Unit

|      | ∩ R&R                                                                                                                                            | OEM      |                                  | Qty | Order    |
|------|--------------------------------------------------------------------------------------------------------------------------------------------------|----------|----------------------------------|-----|----------|
| _No  | Part No.                                                                                                                                         | Part No. | Description                      | Req | Quantity |
| Com  | plete Verti-Cut Unit                                                                                                                             |          |                                  |     |          |
| 1    | R150194                                                                                                                                          |          | Complete Standard Verti-Cut Unit | 0   |          |
|      | Detail Description: R&R Verti-Cut Unit Complete with R110-9614 Front Smooth Roller, R107-4040 Rear Smooth Roller & R93-3038-03 Verti-Cut Blades: |          |                                  |     |          |
| Cust | om Verti-Cut Unit                                                                                                                                |          |                                  |     |          |
| 2    | R150194-SPL                                                                                                                                      |          | Custom Verti-Cut Unit            | 0   |          |