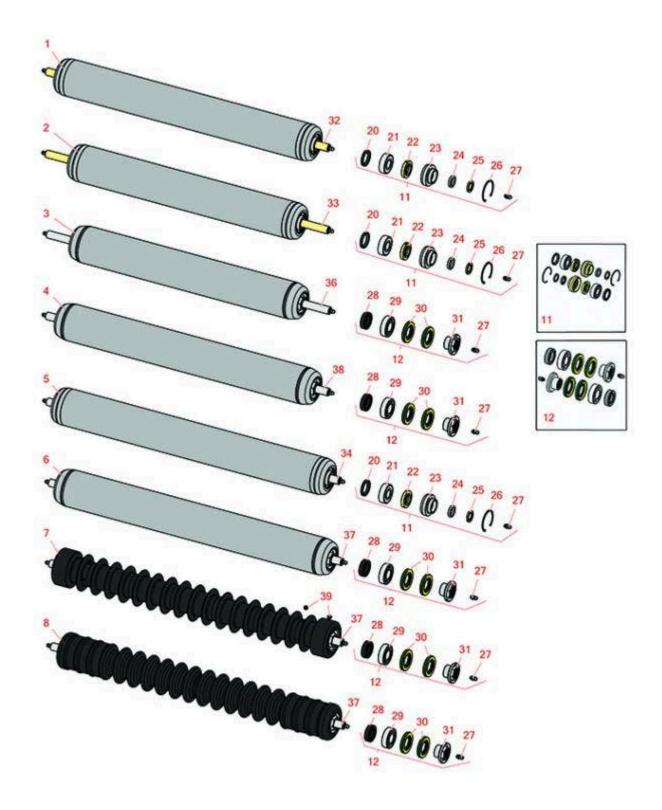

## Replaces Toro Reelmaster 6700D Parts DPA Cutting Unit - Model 03698 & 03699

|       | R&R<br>Part No.                                                                                                                                                                                                                                                                          | OEM<br>Part No.                    | Description                                           | Qty<br>Req | Order<br>Quantity |
|-------|------------------------------------------------------------------------------------------------------------------------------------------------------------------------------------------------------------------------------------------------------------------------------------------|------------------------------------|-------------------------------------------------------|------------|-------------------|
| R&R I | Rollers                                                                                                                                                                                                                                                                                  |                                    |                                                       |            |                   |
| 1     | R107-4024                                                                                                                                                                                                                                                                                | 107-4024                           | Smooth Tubular Steel Roller -<br>Long                 | 1          |                   |
|       | Tech Note: Constru<br>(2006 - 2007):                                                                                                                                                                                                                                                     | arings.                            |                                                       |            |                   |
| 2     | R110-4065                                                                                                                                                                                                                                                                                | 110-4065                           | Roller - Smooth Tubular Steel                         | 1          |                   |
|       | Tech Note: Constructed with a through shaft, this heavy-duty roller uses greasable ball bearings. (2006 - 2007):                                                                                                                                                                         |                                    |                                                       |            |                   |
| 3     | R114-5417                                                                                                                                                                                                                                                                                | 114-5417                           | Roller - Smooth Solid Steel                           | 1          |                   |
|       | Tech Note: Constructed with a through shaft, this heavy-duty roller uses greasable stainless ball bearings. (2008 & Up):                                                                                                                                                                 |                                    |                                                       |            |                   |
| 4     | R114-5415                                                                                                                                                                                                                                                                                | 114-5415                           | Roller - Smooth Tubular Steel                         | 1          |                   |
|       | Tech Note: Constructed with a through shaft, this heavy duty roller uses greasable stainless ball bearings. (2008 & Up):                                                                                                                                                                 |                                    |                                                       |            |                   |
| 5     | R110-9605                                                                                                                                                                                                                                                                                | 110-9605                           | Roller - Smooth Tubular Steel                         | 1          |                   |
|       | Tech Note: Constructed with a through shaft, this heavy-duty roller uses greasable ball bearings. (2006 - 2007):                                                                                                                                                                         |                                    |                                                       |            |                   |
| 6     | R114-5412                                                                                                                                                                                                                                                                                | 114-5412                           | Roller - Smooth Tubular Steel                         | 1          |                   |
|       | Tech Note: Constructed with a through shaft, this heavy-duty roller uses greasable stainless ball bearings. (2008 & Up):                                                                                                                                                                 |                                    |                                                       |            |                   |
| 7     | R1503911                                                                                                                                                                                                                                                                                 | 110-4050,<br>114-5400,<br>114-5421 | Roller - Fusion Grooved UHMW<br>Polyethylene          | 1          |                   |
|       | Tech Note: Fusion Rollers combine the best features of our UHMW plastic rollers with a heavy-duty internal bearing system. Machined from solid UHMW plastic that prevents build-up of debris. This roller has a patented deep groove design and <click for="" more="" part#="">:</click> |                                    |                                                       |            |                   |
| 8     | R1503915                                                                                                                                                                                                                                                                                 | 110-9608,<br>114-5421              | Roller - Fusion Grooved UHMW<br>Polyethylene Shoulder | 1          |                   |

## Replaces Toro Reelmaster 6700D Parts DPA Cutting Unit - Model 03698 & 03699

Rollers

| h a heavy<br>d-up of<br>1<br>gs, R93-1251                                                                                         |                            |  |  |  |  |
|-----------------------------------------------------------------------------------------------------------------------------------|----------------------------|--|--|--|--|
|                                                                                                                                   |                            |  |  |  |  |
|                                                                                                                                   |                            |  |  |  |  |
| gs, R93-1251                                                                                                                      |                            |  |  |  |  |
|                                                                                                                                   |                            |  |  |  |  |
| 1                                                                                                                                 |                            |  |  |  |  |
| Tech Note: Includes 4 ea.: R112-7494 Seals; 2 ea.: R302-5 Grease Zerks, R114-3717 Seals, R112-5290 Bearings & R114-3745 Locknuts: |                            |  |  |  |  |
|                                                                                                                                   |                            |  |  |  |  |
| 2                                                                                                                                 |                            |  |  |  |  |
| 2                                                                                                                                 |                            |  |  |  |  |
| 2                                                                                                                                 |                            |  |  |  |  |
| 2                                                                                                                                 |                            |  |  |  |  |
| 2                                                                                                                                 |                            |  |  |  |  |
| 2                                                                                                                                 |                            |  |  |  |  |
| 2                                                                                                                                 |                            |  |  |  |  |
|                                                                                                                                   | 2<br>2<br>2<br>2<br>2<br>2 |  |  |  |  |

## **Replaces Toro Reelmaster 6700D Parts**

DPA Cutting Unit - Model 03698 & 03699 Rollers

|    | R&R<br>Part No. | OEM<br>Part No.                                                                                                                                | Description                   | Qty<br>Req | Order<br>Quantity |
|----|-----------------|------------------------------------------------------------------------------------------------------------------------------------------------|-------------------------------|------------|-------------------|
| 27 | R302-5          | 21-6010,<br>302-11,<br>302-37,<br>302-47,<br>302-5,<br>302-57,<br>302-58,<br>302-6,<br>31-0300,<br>32-9660,<br>60-0800,<br>62-3880,<br>92-4181 | Fitting - Grease              | 2          |                   |
| 28 | R114-3717       | 114-3717                                                                                                                                       | Seal                          | 2          |                   |
| 29 | R112-5290       | 112-5290,<br>251346,<br>251-346,<br>72-5430                                                                                                    | Bearing - Stainless           | 2          |                   |
| 30 | R112-7494       | 112-7494                                                                                                                                       | Seal                          | 4          |                   |
| 31 | R114-3745       | 114-3745,<br>114-5411                                                                                                                          | Locknut - Bearing - Stainless | 2          |                   |
| 32 | R107-3296       | 107-3296,<br>99-5717                                                                                                                           | Shaft - Rear Long Roller      | 1          |                   |
| 33 | R110-4060       | 110-4060                                                                                                                                       | Shaft                         | 1          |                   |
| 34 | R110-4053       | 110-4053                                                                                                                                       | Shaft - Front Roller          | 1          |                   |
| 36 | R114-5410       | 114-5410                                                                                                                                       | Shaft - Short - Rear Roller   | 1          |                   |
| 37 | R114-5403       | 114-5403                                                                                                                                       | Shaft - Front Roller          | 1          |                   |
| 38 | R114-5407       | 114-5407                                                                                                                                       | Shaft - Long Rear Roller      | 1          |                   |
| 39 | R300106         | 300106                                                                                                                                         | Screw - Set 5/16-18 x 1/4     | 4          |                   |