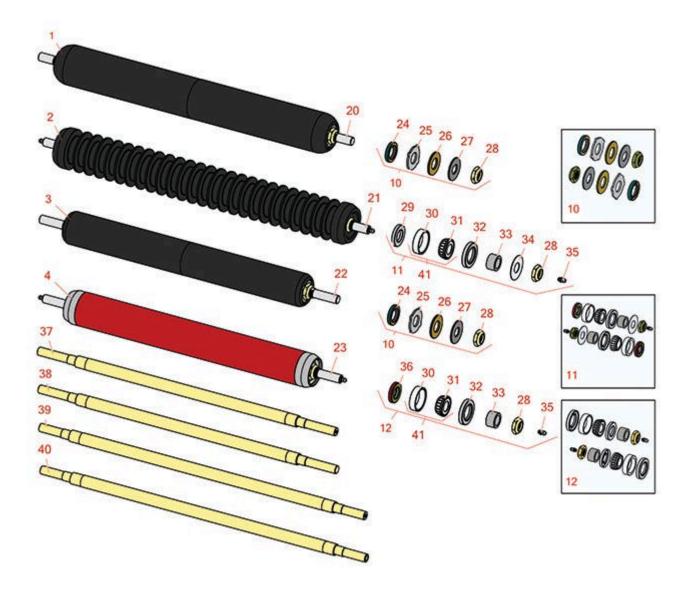

## **Replaces Toro Reelmaster 6700D Parts**

Cutting Unit - Models 03853, 03854 & 03856 Rollers

|       | R&R<br>Part No.                                                                                                                                                                                                                         | OEM<br>Part No.                             | Description                                 | Qty<br>Req | Order<br>Quantity |  |
|-------|-----------------------------------------------------------------------------------------------------------------------------------------------------------------------------------------------------------------------------------------|---------------------------------------------|---------------------------------------------|------------|-------------------|--|
| R&R F | Rollers                                                                                                                                                                                                                                 |                                             |                                             |            |                   |  |
| 1     | R1504220                                                                                                                                                                                                                                |                                             | Roller - Smooth UHMW<br>Polyethylene        | 1          |                   |  |
|       | Tech Note: Machi<br>steel shaft and re<br>measures 25-1/2                                                                                                                                                                               |                                             |                                             |            |                   |  |
| 2     | R150700                                                                                                                                                                                                                                 | 93-2884,<br>94-4330,<br>94-4336,<br>99-8686 | Roller - Grooved Cast Steel                 | 1          |                   |  |
|       | Tech Note: Consti<br>tapered roller be                                                                                                                                                                                                  | 'S                                          |                                             |            |                   |  |
| 3     | R1504200                                                                                                                                                                                                                                |                                             | Roller - Smooth UHMW<br>Polyethylene        | 1          |                   |  |
|       | Tech Note: Machi<br>steel shaft and re<br>measures 24-1/4                                                                                                                                                                               |                                             |                                             |            |                   |  |
| 4     | R150710                                                                                                                                                                                                                                 | 93-1250,<br>94-4331                         | Roller - Smooth Heavy Duty<br>Tubular Steel | 1          |                   |  |
|       | Tech Note: Constructed with a through shaft, this heavy duty roller uses tapered bearings for extended life. Shaft length measures 24-1/4":                                                                                             |                                             |                                             |            |                   |  |
| Overl | naul Kits                                                                                                                                                                                                                               |                                             |                                             |            |                   |  |
| 10    | R101399                                                                                                                                                                                                                                 |                                             | Overhaul Kit - UHMW 2 Pc Roller             | 1          |                   |  |
|       | Tech Note: Fits all R&R 2-1/2" - 3-1/2" Dia. Black UHMW Plastic Rollers that do not use ball bearings Includes 2 ea.: R1503230 Star Washers, R1503470 Seals, R150333 Thrust Washers, R3296-15 Locknuts, R1503471 Bronze Thrust Washers: |                                             |                                             |            |                   |  |
| 11    | R100137                                                                                                                                                                                                                                 |                                             | Overhaul Kit - Roller                       | 1          |                   |  |
|       | Tech Note: Includes 2 ea.: R3296-15 Locknuts, R302-5 Grease Fittings, R253-122 Seals, R253-117 Seals, R5-4038 Wear Sleeves, R254-78 Bearings & R254-79 Bearing Cups:                                                                    |                                             |                                             |            |                   |  |
| 12    | R100141                                                                                                                                                                                                                                 |                                             | Overhaul Kit - Roller                       | 1          |                   |  |

## Replaces Toro Reelmaster 6700D Parts Cutting Unit - Models 03853, 03854 & 03856

|      | R&R<br>Part No.                                                                                                                                                             | OEM<br>Part No.                                                                         | Description                     | Qty<br>Req | Order<br>Quantity |  |  |  |  |
|------|-----------------------------------------------------------------------------------------------------------------------------------------------------------------------------|-----------------------------------------------------------------------------------------|---------------------------------|------------|-------------------|--|--|--|--|
|      | Tech Note: Includes 2 ea: R253-117 Seals, R253-152 Seals, R254-78 Bearings, R254-79 Cups, R302-5 Grease Fittings, R3296-15 Locknuts, R5-4038 Wear Sleeves, R150504 Washers: |                                                                                         |                                 |            |                   |  |  |  |  |
| Othe | Other Parts Available                                                                                                                                                       |                                                                                         |                                 |            |                   |  |  |  |  |
| 20   | R1504230                                                                                                                                                                    |                                                                                         | Shaft - SS Fits R1504220 Roller | 1          |                   |  |  |  |  |
| 21   | R150702                                                                                                                                                                     |                                                                                         | Shaft - Roller                  | 1          |                   |  |  |  |  |
| 22   | R1504210                                                                                                                                                                    |                                                                                         | Shaft - 2 Pc Roller             | 1          |                   |  |  |  |  |
| 23   | R150713                                                                                                                                                                     |                                                                                         | Shaft - Fits RR Rear Roller     | 1          |                   |  |  |  |  |
| 24   | R1503470                                                                                                                                                                    |                                                                                         | Seal - Inner Wiper              | 2          |                   |  |  |  |  |
| 25   | R1503230                                                                                                                                                                    |                                                                                         | Washer - Thrust Outer Keyed     | 2          |                   |  |  |  |  |
| 26   | R1503471                                                                                                                                                                    |                                                                                         | Washer - Thrust SAE660 Bronze   | 2          |                   |  |  |  |  |
| 27   | R150333                                                                                                                                                                     |                                                                                         | Washer - Flat Keyed Outer SS    | 2          |                   |  |  |  |  |
| 28   | R3296-15                                                                                                                                                                    | 116-7306,<br>32118-5,<br>32127-23,<br>32127-47,<br>3296-15                              | Locknut - 3/4-16 Nylon Jam      | 2          |                   |  |  |  |  |
| 29   | R253-122                                                                                                                                                                    | 253-122,<br>30-0640                                                                     | Seal                            | 2          |                   |  |  |  |  |
| 30   | R254-79                                                                                                                                                                     | 01-103-0060,<br>01-103-0130,<br>1-633584,<br>252-106,<br>254-79,<br>32-7800,<br>32-9590 | Cup - Bearing                   | 2          |                   |  |  |  |  |
|      | Tech Note: Use R254-79M installation mandrel to properly install race.:                                                                                                     |                                                                                         |                                 |            |                   |  |  |  |  |

## Replaces Toro Reelmaster 6700D Parts Cutting Unit - Models 03853, 03854 & 03856

Rollers

|    | R&R<br>Part No. | OEM<br>Part No.                                                                                                                                | Description                  | Qty<br>Req | Order<br>Quantity |
|----|-----------------|------------------------------------------------------------------------------------------------------------------------------------------------|------------------------------|------------|-------------------|
| 31 | R254-78         | 01-102-0060,<br>01-102-0130,<br>1-633585,<br>254-78,<br>32-7790,<br>32-9580,<br>93-4813                                                        | Tapered Bearing Cone         | 2          |                   |
| 32 | R253-117        | 253-117,<br>253-165                                                                                                                            | Seal - Outer Triple Lip      | 2          |                   |
| 33 | R5-4038         | 5-4038,<br>51-2420                                                                                                                             | Sleeve - Wear Reel Shaft     | 2          |                   |
| 34 | R150504         | 66-5620                                                                                                                                        | Washer                       | 2          |                   |
| 35 | R302-5          | 21-6010,<br>302-11,<br>302-37,<br>302-47,<br>302-5,<br>302-57,<br>302-58,<br>302-6,<br>31-0300,<br>32-9660,<br>60-0800,<br>62-3880,<br>92-4181 | Fitting - Grease             | 2          |                   |
| 36 | R253-152        | 253-116,<br>253-152                                                                                                                            | Seal - Inner Roller          | 2          |                   |
| 37 | R94-4328        | 94-4328                                                                                                                                        | Shaft - Rear Roller Fits OEM | 1          |                   |
| 38 | R93-1256        | 93-1256                                                                                                                                        | Shaft - Fits OEM Rear Roller | 1          |                   |
| 39 | R94-4329        | 94-4329                                                                                                                                        | Shaft - Greasable Fits OEM   | 1          |                   |
| 40 | R93-2887        | 93-2887                                                                                                                                        | Shaft - Roller               | 1          |                   |
| 41 | R500534         | 1-633585                                                                                                                                       | Bearing - with Cup           | 2          |                   |