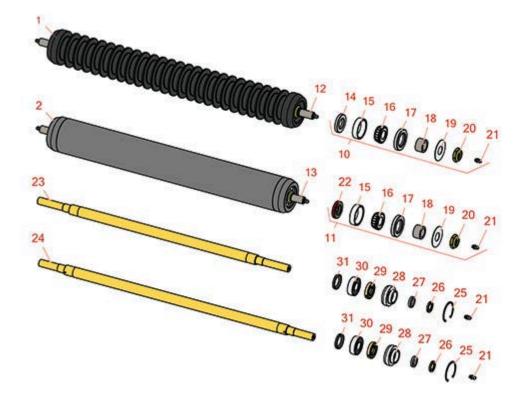

## Replaces Toro Reelmaster 6700D Parts Cutting Unit - Models 03857, 03858 & 03859

Rollers

|       | R&R<br>Part No.                                                                                                                                                                     | OEM<br>Part No.                                                                         | Description                    | Qty<br>Req | Order<br>Quantity |  |  |
|-------|-------------------------------------------------------------------------------------------------------------------------------------------------------------------------------------|-----------------------------------------------------------------------------------------|--------------------------------|------------|-------------------|--|--|
| R&R I | Rollers                                                                                                                                                                             |                                                                                         |                                |            |                   |  |  |
| 1     | R150700                                                                                                                                                                             | 93-2884,<br>94-4330,<br>94-4336,<br>99-8686                                             | Roller - Grooved Cast Steel    | 0          |                   |  |  |
|       | Tech Note: Constru<br>tapered roller bea                                                                                                                                            | S                                                                                       |                                |            |                   |  |  |
| 2     | R150725                                                                                                                                                                             | 99-5720                                                                                 | Roller - Smooth Tubular Steel  | 0          |                   |  |  |
|       | Tech Note: Constructed with a through shaft, this heavy duty roller uses greasable tapered bearings for extended life. Shaft length measures 25-1/2" and body length measures 23".: |                                                                                         |                                |            |                   |  |  |
| Overl | haul Kits                                                                                                                                                                           |                                                                                         |                                |            |                   |  |  |
| 10    | R100141                                                                                                                                                                             |                                                                                         | Overhaul Kit - Roller          | 1          |                   |  |  |
|       | Tech Note: Includes 2 ea: R253-117 Seals, R253-152 Seals, R254-78 Bearings, R254-79 Cups, R302-5 Grease Fittings, R3296-15 Locknuts, R5-4038 Wear Sleeves, R150504 Washers:         |                                                                                         |                                |            |                   |  |  |
| 11    | R100137                                                                                                                                                                             |                                                                                         | Overhaul Kit - Roller          | 1          |                   |  |  |
|       | Tech Note: Includes 2 ea.: R3296-15 Locknuts, R302-5 Grease Fittings, R253-122 Seals, R253-117<br>Seals, R5-4038 Wear Sleeves, R254-78 Bearings & R254-79 Bearing Cups:             |                                                                                         |                                |            |                   |  |  |
| Othe  | r Parts Available                                                                                                                                                                   |                                                                                         |                                |            |                   |  |  |
| 12    | R150702                                                                                                                                                                             |                                                                                         | Shaft - Roller                 | 1          |                   |  |  |
| 13    | R150732                                                                                                                                                                             |                                                                                         | Shaft - 25.5 Fits R150725 Only | 1          |                   |  |  |
| 14    | R253-122                                                                                                                                                                            | 253-122,<br>30-0640                                                                     | Seal                           | 2          |                   |  |  |
| 15    | R254-79                                                                                                                                                                             | 01-103-0060,<br>01-103-0130,<br>1-633584,<br>252-106,<br>254-79,<br>32-7800,<br>32-9590 | Cup - Bearing                  | 2          |                   |  |  |
|       | Tech Note: Use R254-79M installation mandrel to properly install race.:                                                                                                             |                                                                                         |                                |            |                   |  |  |

## **Replaces Toro Reelmaster 6700D Parts**

Cutting Unit - Models 03857, 03858 & 03859 Rollers

|    | R&R<br>Part No. | OEM<br>Part No.                                                                                                                                | Description                  | Qty<br>Req | Order<br>Quantity |
|----|-----------------|------------------------------------------------------------------------------------------------------------------------------------------------|------------------------------|------------|-------------------|
| 16 | R254-78         | 01-102-0060,<br>01-102-0130,<br>1-633585,<br>254-78,<br>32-7790,<br>32-9580,<br>93-4813                                                        | Tapered Bearing Cone         | 2          |                   |
| 17 | R253-117        | 253-117,<br>253-165                                                                                                                            | Seal - Outer Triple Lip      | 2          |                   |
| 18 | R5-4038         | 5-4038,<br>51-2420                                                                                                                             | Sleeve - Wear Reel Shaft     | 2          |                   |
| 19 | R150504         | 66-5620                                                                                                                                        | Washer                       | 2          |                   |
| 20 | R3296-15        | 116-7306,<br>32118-5,<br>32127-23,<br>32127-47,<br>3296-15                                                                                     | Locknut - 3/4-16 Nylon Jam   | 2          |                   |
| 21 | R302-5          | 21-6010,<br>302-11,<br>302-37,<br>302-47,<br>302-5,<br>302-57,<br>302-58,<br>302-6,<br>31-0300,<br>32-9660,<br>60-0800,<br>62-3880,<br>92-4181 | Fitting - Grease             | 2          |                   |
| 22 | R253-152        | 253-116,<br>253-152                                                                                                                            | Seal - Inner Roller          | 2          |                   |
| 23 | R94-4328        | 94-4328                                                                                                                                        | Shaft - Rear Roller Fits OEM | 1          |                   |
| 24 | R94-4329        | 94-4329                                                                                                                                        | Shaft - Greasable Fits OEM   | 1          |                   |
| 25 | R32120-62       | 32120-62                                                                                                                                       | Ring - Retaining             | 2          |                   |

## Replaces Toro Reelmaster 6700D Parts Cutting Unit - Models 03857, 03858 & 03859

Rollers

|    | R&R<br>Part No. | OEM<br>Part No.              | Description          | Qty<br>Req | Order<br>Quantity |
|----|-----------------|------------------------------|----------------------|------------|-------------------|
| 26 | R93-2931        | 93-2931                      | Washer - Roller Seal | 2          |                   |
| 27 | R253-70         | 253-70                       | Seal                 | 2          |                   |
| 28 | R93-1252        | 93-1252                      | Seal - Outer         | 2          |                   |
| 29 | R93-1251        | 93-1251                      | Seal                 | 2          |                   |
| 30 | R343667         | 109966,<br>251-6,<br>38-7820 | Bearing - Ball       | 2          |                   |
| 31 | R93-3007        | 93-3007                      | Seal                 | 2          |                   |