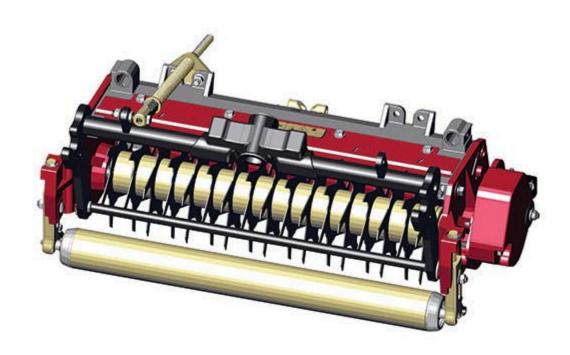

## **Replaces Toro Reelmaster 6700D Parts**

Verti-Cut Unit - Model 03877 Complete Verti-Cut Unit

## **Replaces Toro Reelmaster 6700D Parts**

Verti-Cut Unit - Model 03877 Complete Verti-Cut Unit

| n R&R                | OEM                                                                                                          |                                                                                                                                                                   | Qty                                                                                                                                                                                                                                           | Order                                                                                                                                                                                                                                                  |
|----------------------|--------------------------------------------------------------------------------------------------------------|-------------------------------------------------------------------------------------------------------------------------------------------------------------------|-----------------------------------------------------------------------------------------------------------------------------------------------------------------------------------------------------------------------------------------------|--------------------------------------------------------------------------------------------------------------------------------------------------------------------------------------------------------------------------------------------------------|
| Part No.             | Part No.                                                                                                     | Description                                                                                                                                                       | Req                                                                                                                                                                                                                                           | Quantity                                                                                                                                                                                                                                               |
| plete Verti-Cut Unit |                                                                                                              |                                                                                                                                                                   |                                                                                                                                                                                                                                               |                                                                                                                                                                                                                                                        |
| R150194              |                                                                                                              | Complete Standard Verti-Cut Unit                                                                                                                                  | 0                                                                                                                                                                                                                                             |                                                                                                                                                                                                                                                        |
|                      |                                                                                                              |                                                                                                                                                                   | ear                                                                                                                                                                                                                                           |                                                                                                                                                                                                                                                        |
| om Verti-Cut Unit    |                                                                                                              |                                                                                                                                                                   |                                                                                                                                                                                                                                               |                                                                                                                                                                                                                                                        |
| R150194-SPL          |                                                                                                              | Custom Verti-Cut Unit                                                                                                                                             | 0                                                                                                                                                                                                                                             |                                                                                                                                                                                                                                                        |
|                      | Part No.  plete Verti-Cut Unit  R150194  Tech Note: R&R Verti-Cut Smooth Roller & R93-303  om Verti-Cut Unit | Part No. Part No.  plete Verti-Cut Unit  R150194  Tech Note: R&R Verti-Cut Unit Complete with R1 Smooth Roller & R93-3038-03 Verti-Cut Blades:  om Verti-Cut Unit | Part No. Description  plete Verti-Cut Unit  R150194 Complete Standard Verti-Cut Unit  Tech Note: R&R Verti-Cut Unit Complete with R110-9614 Front Smooth Roller, R107-4040 R Smooth Roller & R93-3038-03 Verti-Cut Blades:  om Verti-Cut Unit | Part No. Description Req  plete Verti-Cut Unit  R150194 Complete Standard Verti-Cut Unit 0  Tech Note: R&R Verti-Cut Unit Complete with R110-9614 Front Smooth Roller, R107-4040 Rear Smooth Roller & R93-3038-03 Verti-Cut Blades:  om Verti-Cut Unit |