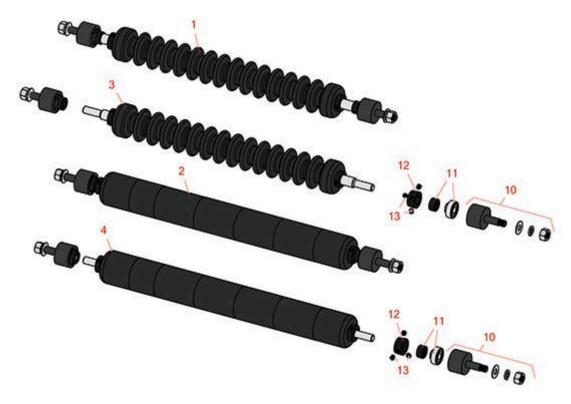

## **Replaces Toro Spartan Fairway Parts**

Cutting Unit
Minuteman Roller System
OEM
Part No. Description

Qty **Order** Req **Quantity** 

| <u>No</u> | Part No.                                                                                    | Part No.                                                           | Description                                                    | Req | Quantity |
|-----------|---------------------------------------------------------------------------------------------|--------------------------------------------------------------------|----------------------------------------------------------------|-----|----------|
| Comp      | plete Minutemo                                                                              | an Roller Syste                                                    | ems                                                            |     |          |
| 1         | RMT9002-I                                                                                   |                                                                    | Minuteman Rear Grooved Roller System                           | 0   |          |
|           | Detail Description: Complete roller systems include roller and two brackets with bearings.: |                                                                    |                                                                |     |          |
| 2         | RMT9003-I                                                                                   |                                                                    | Minuteman Rear Smooth Roller System                            | 0   |          |
|           | Detail Descript                                                                             | ion: Complete                                                      | roller systems include roller and two brackets with bearings.: |     |          |
| Minu      | teman Rollers                                                                               | Only                                                               |                                                                |     |          |
| 3         | RM5274                                                                                      |                                                                    | Minuteman Grooved Roller Only                                  | 0   |          |
|           | Detail Descript                                                                             | Detail Description: Use with Minuteman Roller Bracket System Only: |                                                                |     |          |
| 4         | RM5275                                                                                      |                                                                    | Minuteman Smooth Roller Only                                   | 0   |          |
|           | Detail Description: Use with Minuteman Roller Bracket System Only:                          |                                                                    |                                                                |     |          |
| Othe      | r Parts Availab                                                                             | le                                                                 |                                                                |     |          |
| 10        | RMM705                                                                                      |                                                                    | Bracket - Rear LH/RH                                           | 0   |          |
| 11        | RMMB157                                                                                     |                                                                    | Bearing w/Locking Collar                                       | 0   |          |
| 12        | RMM3                                                                                        |                                                                    | End Hub - 7/8 ID                                               | 0   |          |
| 13        | RMM601                                                                                      |                                                                    | Cup - 5/16-24x5/16 Alloy Knurled Pt                            | 0   |          |