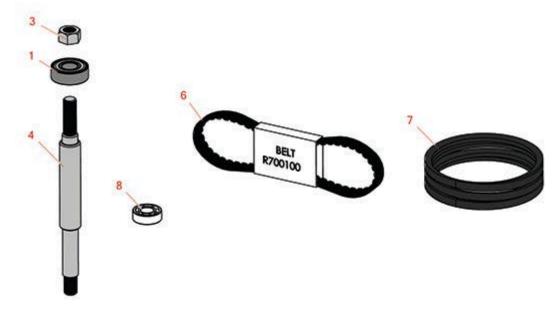

## **Replaces Yazoo YR-60 Parts**

Rotary Mower Deck Parts

|       | R&R<br>Part No.   | OEM<br>Part No. | Description             | Qty <b>Order</b><br>Req <b>Quantity</b> |
|-------|-------------------|-----------------|-------------------------|-----------------------------------------|
| Belts |                   |                 |                         |                                         |
| 6     | R700100           | 205-071         | Belt - Trans.           | 0                                       |
| 6     | R700110           | 206-356         | Belt - Wing Drive       | 0                                       |
| 7     | R700105           | 205-395         | Belt - Blade Drive      | 0                                       |
| Othe  | r Parts Available |                 |                         |                                         |
| 1     | R93-2559          | 204-060         | Bearing                 | 0                                       |
| 3     | R1401-073         | 1401-073        | Nut - 5/8-18 LH Spindle | 0                                       |
| 4     | R1904-040         | 1904-040        | Shaft - Spindle         | 0                                       |
| 8     | R204-020          | 204-020         | Bearing - Idler         | 0                                       |
|       |                   |                 |                         |                                         |