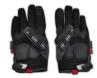

## **Mechanix Wear Winter Impact Gen 2 Gloves**

RMW7010-

## **Details**

When the cold front moves in, reach for the Winter Impact cold weather, water-resistant Winter Impact Gen 2 gloves with comfortable micro-fleece lining the entire glove and C40 3M Thinsulate to trap warm air in. Rugged water-resistant polyester combined with an internal waterproof membrane helps keep working hands dry in rain, sleet and snow. Extended gauntlet cuffs protect your wrists. EVA foam knuckle padding absorbs impact and safeguards your hands from abrasion. Resistant polyester construction, waterproof membrane, and Amortex grip for gripping power. Machine washable. One pair.