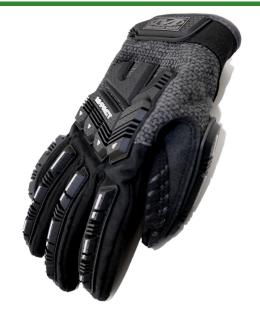

## **Details**

When the cold front moves in, reach for the Winter Impact cold weather, water-resistant Winter Impact Gen 2 gloves with comfortable micro-fleece lining the entire glove and C40 3M Thinsulate to trap warm air in. Rugged water-resistant polyester combined with an internal waterproof membrane helps keep working hands dry in rain, sleet and snow. Extended gauntlet cuffs protect your wrists. EVA foam knuckle padding absorbs impact and safeguards your hands from abrasion. Resistant polyester construction, waterproof membrane, and Amortex grip for gripping power. Machine washable. One pair.