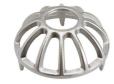

## Cast Aluminum Crown Marker

RP0570

## **Details**

Constructed of durable cast aluminum with a hard, powder-coated paint finish, these tee markers are excellent for long life. Complete with molded in stakes. 5-1/2" diameter and 2" Tall. Colors: Red, White, Blue, Yellow, Black, Silver, Gold.

- Durable cast aluminum for long life
- Powder-coated in brilliant colors
- 5-1/2" diameter and 2" tall

**Specifications** 

Manufacturer R&R Products

**Options** 

Color Red

Silver Black Yellow Blue White

Gold