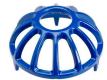

## **Details**

Constructed of durable cast aluminum with a hard, powder-coated paint finish, these tee markers are excellent for long life. Complete with molded in stakes. 5-1/2" diameter and 2" Tall. Colors: Red, White, Blue, Yellow, Black, Silver, Gold.

- Durable cast aluminum for long life
- Powder-coated in brilliant colors
- 5-1/2" diameter and 2" tall

**Specifications** 

Manufacturer R&R Products

**Options** 

Color Red

Silver Black Yellow Blue White

Gold