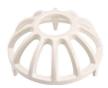

## **Details**

Constructed of durable cast aluminum with a hard, powder-coated paint finish, these tee markers are excellent for long life. Complete with molded in stakes. 5-1/2" diameter and 2" Tall. Colors: Red, White, Blue, Yellow, Black, Silver, Gold.

- Durable cast aluminum for long life
- Powder-coated in brilliant colors
- 5-1/2" diameter and 2" tall

**Specifications** 

Manufacturer R&R Products

**Options** 

Color Red

Silver Black Yellow Blue White

Gold