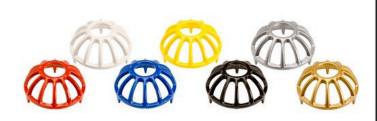

## **Details**

Constructed of durable cast aluminum with a hard, powder-coated paint finish, these tee markers are excellent for long life. Complete with molded in stakes. 5-1/2" diameter and 2" Tall. Colors: Red, White, Blue, Yellow, Black, Silver, Gold.

- Durable cast aluminum for long life
- Powder-coated in brilliant colors
- 5-1/2" diameter and 2" tall

**Specifications** 

Manufacturer R&R Products

**Options** 

Color Red

Silver Black Yellow Blue White

Gold