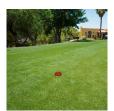

## Cast Aluminum Crown Marker

RP0570

## **Details**

Constructed of durable cast aluminum with a hard, powder-coated paint finish, these tee markers are excellent for long life. Complete with molded in stakes. 5-1/2" diameter and 2" Tall. Colors: Red, White, Blue, Yellow, Black, Silver, Gold.