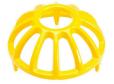

## **Details**

Constructed of durable cast aluminum with a hard, powder-coated paint finish, these tee markers are excellent for long life. Complete with molded in stakes. 5-1/2" diameter and 2" Tall. Colors: Red, White, Blue, Yellow, Black, Silver, Gold.

- Durable cast aluminum for long life
- Powder-coated in brilliant colors
- 5-1/2" diameter and 2" tall

**Specifications** 

Manufacturer R&R Products

**Options** 

Color Red

Silver Black Yellow Blue White

Gold