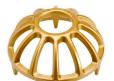

## **Details**

Constructed of durable cast aluminum with a hard, powder-coated paint finish, these tee markers are excellent for long life. Complete with molded in stakes. 5-1/2" diameter and 2" Tall. Colors: Red, White, Blue, Yellow, Black, Silver, Gold.

- Durable cast aluminum for long life
- Powder-coated in brilliant colors
- 5-1/2" diameter and 2" tall

**Specifications** 

Manufacturer R&R Products

**Options** 

Color Red

Silver Black Yellow Blue White

Gold