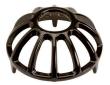

## **Details**

Constructed of durable cast aluminum with a hard, powder-coated paint finish, these tee markers are excellent for long life. Complete with molded in stakes. 5-1/2" diameter and 2" Tall. Colors: Red, White, Blue, Yellow, Black, Silver, Gold.

- Durable cast aluminum for long life
- Powder-coated in brilliant colors
- 5-1/2" diameter and 2" tall

**Specifications** 

Manufacturer R&R Products

**Options** 

Color Red

Silver Black Yellow Blue White

Gold