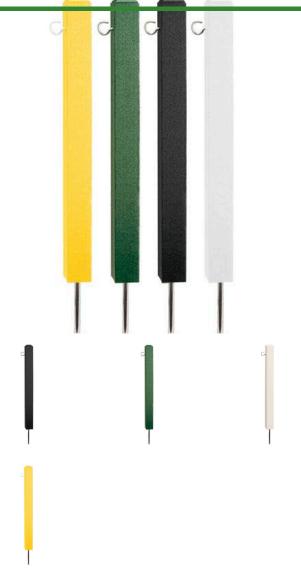

# Rope Stake with Hook - 2 x 2 x 18



RP0618



#### **Details**

Save time! Hook mount stakes make rope or plastic chain placement and removal fast and easy. Durable recycled plastic 2" x 2" stakes with beveled edge top. Spike base for easy placement or removal. Moisture resistant.

- Recycled plastic lumber
- Moisture resistant
- Spike base

### **Specifications**

Manufacturer

**R&R Products** 

## **Options**

Color

Yellow White Green Black

### **Replacement Parts**

RP10016 Steel Stake - 3/8 x 8 RP25207 Screw - Eye Stake

# TURF MACHINERY SPARES LTD

3a Monument Way West Woking, GU21 5EN

https://turfmachinery.rrproducts.com/