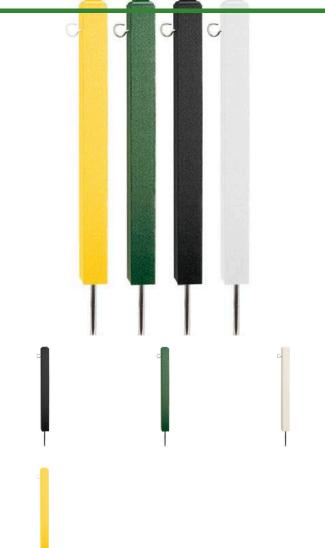

### Details

Save time! Hook mount stakes make rope or plastic chain placement and removal fast and easy. Durable recycled plastic 2" x 2" stakes with beveled edge top. Spike base for easy placement or removal. Moisture resistant.

### Options

Color

Yellow White Green Black