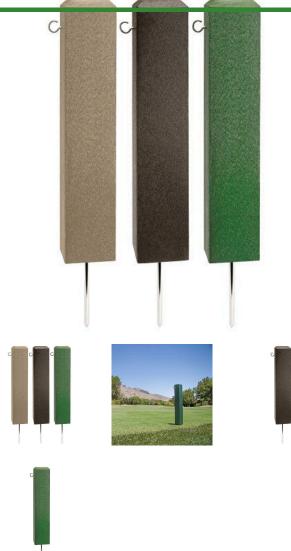

## **Rope Stake with Hook - 4 x 4 x 12** RP0712

## Details

Save time! Hook mount stakes make rope or plastic chain placement and removal fast and easy. Durable recycled plastic 4" x 4" stakes with beveled edge top. Spike base for easy placement or removal. Moisture resistant.

- Recycled plastic lumber
- Moisture resistant
- Spike base

Specifications Manufacturer

**R&R** Products

**Options** Color

Green Black