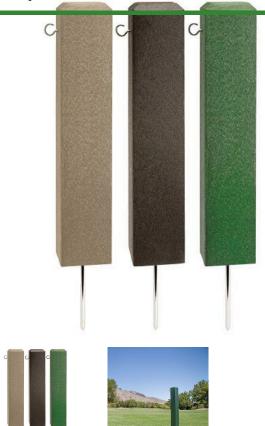

#### **Details**

Save time! Hook mount stakes make rope or plastic chain placement and removal fast and easy. Durable recycled plastic 4" x 4" stakes with beveled edge top. Spike base for easy placement or removal. Moisture resistant.

- Recycled plastic lumber
- Moisture resistant
- Spike base

#### **Options**

Color Black

Green