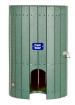

## **Details**

Protect your 10 gallon water cooler in this attractive housing constructed of recycled plastic lumber slats. Stainless steel screws prevent rust and corrosion. Lockable front door access. Lock included. Mounting base and cooler sold separately. Available in Green, Driftwood or Black.