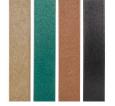

## **Details**

Protect your 10 gallon water cooler in this attractive housing constructed of recycled plastic lumber slats. Stainless steel screws prevent rust and corrosion. Lockable front door access. Lock included. Mounting base and cooler sold separately. Available in Green, Driftwood or Black.

- Recycled plastic lumber
- Stainless steel screws
- Locking access door
- Lock included
- Mounting base and cooler sold separately

**Specifications** 

Manufacturer R&R Products

**Options** 

Color Brown

Black Green