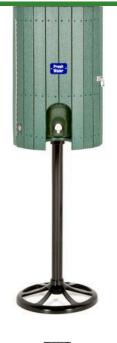

## Slatted Cooler Enclosure Only use with mounting Pipe

RP106011

## **Details**

Protect your 10 gallon water cooler in this attractive housing constructed of recycled plastic lumber slats. Stainless steel screws prevent rust and corrosion. Lockable front door access. Lock included. Mounting base and cooler sold separately. Available in Green, Driftwood or Black.

- Recycled plastic lumber
- Stainless steel screws
- Locking access door
- Lock included
- Mounting base and cooler sold separately

**Specifications** 

Manufacturer R&R Products

**Options** 

Color Brown

Black Green