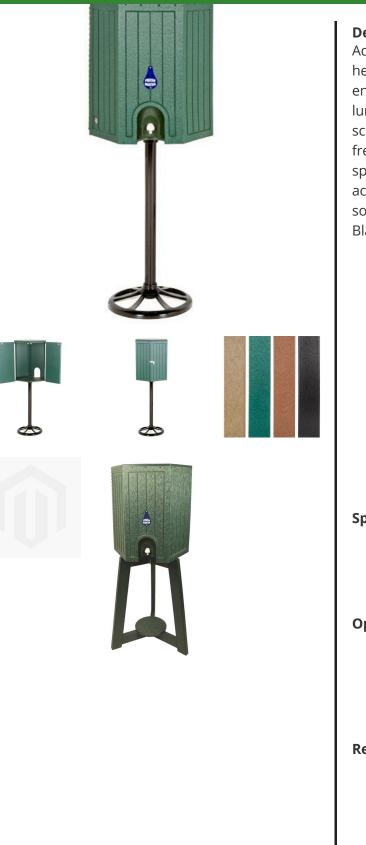

## Details

Add distinction to your course with the R&R hexagon-shape cooler housing with solid wall, engraved slat-look design. Sturdy recycled plastic lumber construction with stainless steel frame and screws is designed to last for years, maintenance free. Optional sliding Lexan door protects cooler spigot from reclaimed water. Lockable rear door access. Lock included. Mounting base and cooler sold separately. Available in Green, Driftwood or Black.

- Recycled plastic lumber
- Stainless steel frame and screws
- Maintenance free
- Locking rear door
- Lock included
- Optional Lexan door to protect spigot
- Mounting base and cooler sold separately

Specifications Manufacturer

**R&R** Products

**Options** Color

Green Brown