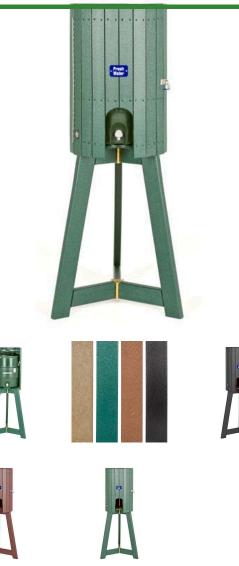

## Slatted Cooler Enclosure use w/Tripod RP106016

## Details

Protect your 10 gallon water cooler in this attractive housing constructed of recycled plastic lumber slats. Stainless steel screws prevent rust and corrosion. Lockable front door access. Lock included. Portable tripod and cooler sold separately. Available in Green, Driftwood or Black.

- Recycled plastic lumber
- Stainless steel screws
- Locking front door
- Lock included
- Portable tripod and cooler sold separately

Specifications Manufacturer

**R&R** Products

Options Color

Green Brown Black