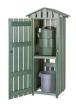

#### **Details**

Recycled plastic is the best investment you can make when searching for quality, durability and maintenance-free operation. This enclosure is designed to hold a 10 gallon water cooler, a 10 gallon Rubbermaid trash container and has a side opening for an inside cup dispenser. Recycled plastic lumber 1" x 4" slats are exceptionally durable with molded-in color for years of service. Lockable rear door access. Rubbermaid trash container included. Cooler and cup holder sold separately. Available in Green, Driftwood or Black.

- Maintenance-free recycled plastic lumber
- Side opening for cup dispenser
- 10 gallon Rubbermaid trash container included
- 10 gallon Igloo, cups and cup holder available separately
- Locking rear door