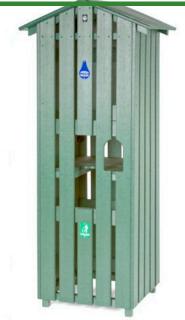

# Full Length Slatted Cooler Enclosure

RP106020

#### **Details**

Recycled plastic is the best investment you can make when searching for quality, durability and maintenance-free operation. This enclosure is designed to hold a 10 gallon water cooler, a 10 gallon Rubbermaid trash container and has a side opening for an inside cup dispenser. Recycled plastic lumber 1" x 4" slats are exceptionally durable with molded-in color for years of service. Lockable rear door access. Rubbermaid trash container included. Cooler and cup holder sold separately. Available in Green, Driftwood or Black.

- Maintenance-free recycled plastic lumber
- Side opening for cup dispenser
- 10 gallon Rubbermaid trash container included
- 10 gallon Igloo, cups and cup holder available separately
- Locking rear door