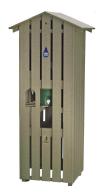

# Full Length Slatted Cooler Enclosure

RP106020

#### **Details**

Recycled plastic is the best investment you can make when searching for quality, durability and maintenance-free operation. This enclosure is designed to hold a 10 gallon water cooler, a 10 gallon Rubbermaid trash container and has a side opening for an inside cup dispenser. Recycled plastic lumber 1" x 4" slats are exceptionally durable with molded-in color for years of service. Lockable rear door access. Rubbermaid trash container included. Cooler and cup holder sold separately. Available in Green, Driftwood or Black.

- Maintenance-free recycled plastic lumber
- Side opening for cup dispenser
- 10 gallon Rubbermaid trash container included
- 10 gallon Igloo, cups and cup holder available separately
- Locking rear door