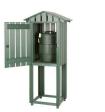

## Details

Affordable and functional while providing beauty to your course. Recycled plastic 1" x 4" slat construction easily withstands the abuse of extreme weather as well as daily usage. Opening for inside cup holder. Lockable rear door access. Cooler and cup holder sold separately. Available in Green, Driftwood or Black.

- Weather-proof recycled plastic lumber
- Opening for inside cup holder
- Lockable rear door
- Cooler, cup holder, and cups sold separately