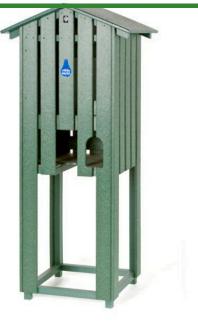

## Mid Length Slatted Enclosure RP106021

## Details

Affordable and functional while providing beauty to your course. Recycled plastic 1" x 4" slat construction easily withstands the abuse of extreme weather as well as daily usage. Opening for inside cup holder. Lockable rear door access. Cooler and cup holder sold separately. Available in Green, Driftwood or Black.

- Weather-proof recycled plastic lumber
- Opening for inside cup holder
- Lockable rear door
- Cooler, cup holder, and cups sold separately