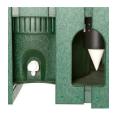

## Details

Affordable and functional while providing beauty to your course. Recycled plastic 1" x 4" slat construction easily withstands the abuse of extreme weather as well as daily usage. Opening for inside cup holder. Lockable rear door access. Cooler and cup holder sold separately. Available in Green, Driftwood or Black.

- Weather-proof recycled plastic lumber
- Opening for inside cup holder
- Lockable rear door
- Cooler, cup holder, and cups sold separately

Sign - Fresh Water Teardrop

3a Monument Way West Woking, GU21 5EN 01483 764467

https://turfmachinery.rrproducts.com/