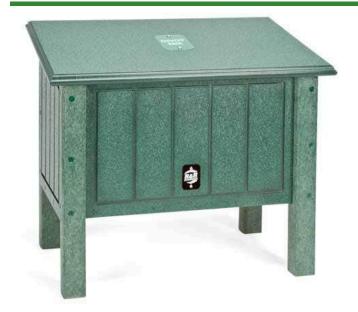

## **Divot Mix Caddie** RP106050

Built from maintenance-free recycled plastic lumber with stainless steel screws. Convenient caddies easily withstand the abuse of daily use. Flip lid with chain. Sign and scoop included.

- Recycled plastic lumber
- Stainless steel screws
- Built to last
- Flip lid with chain
- Sign and scoop included

**Specifications** 

Manufacturer R&R Products

**Options** 

Color Driftwood

Brown Black Green