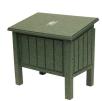

## **Divot Mix Caddie** RP106050

Built from maintenance-free recycled plastic lumber with stainless steel screws. Convenient caddies easily withstand the abuse of daily use. Flip lid with chain. Sign and scoop included.

- Recycled plastic lumber
- Stainless steel screws
- Built to last
- Flip lid with chain
- Sign and scoop included

**Specifications** 

Manufacturer R&R Products

**Options** 

Color Driftwood

Brown Black Green