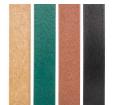

- Recycled plastic lumber
- Stainless steel screws
- Built to last
- Flip lid with chain
- Sign and scoop included

**Specifications** 

Manufacturer R&R Products

**Options** 

Color Driftwood

Brown Black Green