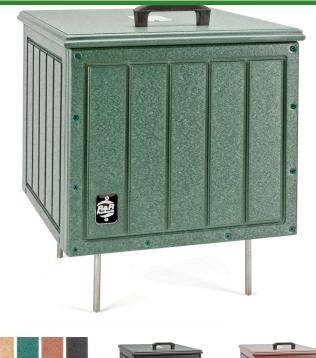

# 7 Gallon Square Divot Mix Container

RP106056

#### **Details**

Crafted from 100% recycled plastic with stainless steel screws. Moisture resistant construction with hinged lid. Traditional solid wall, engraved slat-look design. Spike stainless steel legs hold up divot box, promoting healthy grass. Sign and scoop included. Available in Green, Driftwood, Brown or Black.

- Maintenance-free recycled plastic lumber
- Moisture-resistant
- Hinged lid
- Sign and scoop included
- Stainless steel spike legs

#### **Options**

Color Green

Brown Black