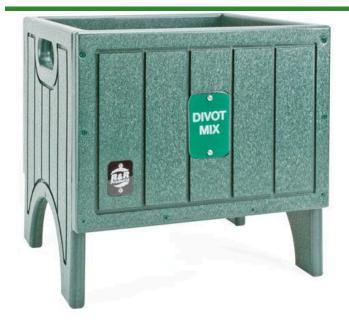

# **Divot Bottle Storage Caddie** RP106071

### Details

Made of premium solid sheet recycled plastic lumber with slat design, this divot bottle container is the perfect size to accommodate nine 4-1/2" diameter divot bottles. Stainless steel screws prevent rust and corrosion. Legs prevent grass bruising. Pick up and move easily with the slotted hand opening. Available in Green, Driftwood, Brown or Black.

- Recycled plastic lumber in attractive slat design
- Holds 9 bottles
- Stainless steel screws
- Easy to move and place where needed
- Divot filler bottles not included