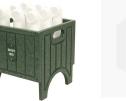

# **Divot Bottle Storage Caddie** RP106071

### Details

Made of premium solid sheet recycled plastic lumber with slat design, this divot bottle container is the perfect size to accommodate nine 4-1/2" diameter divot bottles. Stainless steel screws prevent rust and corrosion. Legs prevent grass bruising. Pick up and move easily with the slotted hand opening. Available in Green, Driftwood, Brown or Black.

- Recycled plastic lumber in attractive slat design
- Holds 9 bottles
- Stainless steel screws
- Easy to move and place where needed
- Divot filler bottles not included