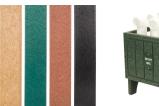

# **Divot Bottle Storage Caddie** RP106071









### Details

Made of premium solid sheet recycled plastic lumber with slat design, this divot bottle container is the perfect size to accommodate nine 4-1/2" diameter divot bottles. Stainless steel screws prevent rust and corrosion. Legs prevent grass bruising. Pick up and move easily with the slotted hand opening. Available in Green, Driftwood, Brown or Black.

- Recycled plastic lumber in attractive slat design
- Holds 9 bottles
- Stainless steel screws
- Easy to move and place where needed
- Divot filler bottles not included

#### Specifications

Manufacturer

**R&R** Products

#### Options

Color

Black Green Brown

#### **Replacement Parts**

RP25300BK RP25300BR RP25300D Sign - Divot Mix Black Sign - Divot Mix Brown Sign - Divot Mix Driftwood Sign - Divot Mix Green

RP25300G

## T