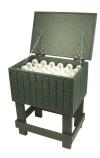

## 24 Divot Bottle Storage Box

RP106076

## **Details**

Organizes 24 divot mix bottles. Constructed with premium weather-resistant recycled plastic and stainless steel screws for easy maintenance and years of service, Solid wall, engraved slat-look design is moisture proof. Bottles not included.

- Weather-resistant recycled plastic lumber
- Stainless steel screws
- Moisture-proof lid
- Maintenance free
- Divot mix bottles not included

**Specifications** 

Manufacturer R&R Products

**Options** 

Color Green