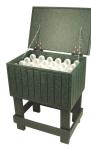

## **54 Divot Bottle Storage Box**

RP106080

## **Details**

Organizes 54 divot mix bottles. Constructed with premium weather-resistant recycled plastic and stainless steel screws for easy maintenance and years of service, Solid wall, engraved slat-look design is moisture proof. Bottles not included.

- Weather-resistant recycled plastic lumber
- Stainless steel screws
- Moisture proof
- Holds 54 divot bottles, not included

**Specifications** 

Manufacturer R&R Products

**Options** 

Color Green

Brown

**Replacement Parts** 