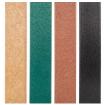

- Weather-resistant recycled plastic lumber
- Stainless steel screws
- Moisture proof
- Holds 54 divot bottles, not included

**Specifications** 

Manufacturer R&R Products

**Options** 

Color Green

Brown

**Replacement Parts** 