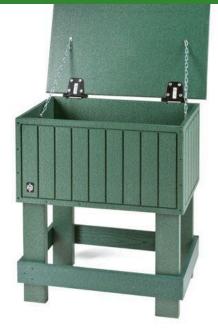

## **54 Divot Bottle Storage Box**

RP106080

## **Details**

Organizes 54 divot mix bottles. Constructed with premium weather-resistant recycled plastic and stainless steel screws for easy maintenance and years of service, Solid wall, engraved slat-look design is moisture proof. Bottles not included.

- Weather-resistant recycled plastic lumber
- Stainless steel screws
- Moisture proof
- Holds 54 divot bottles, not included

**Specifications** 

Manufacturer R&R Products

**Options** 

Color Green

Brown

**Replacement Parts** 