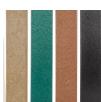

## Details

Encourage golfers to respect the beauty of your landscape by offering a convenient receptacle for their broken tees. This attractive container is designed with screen mesh base so dirt and irrigation pass through. Made of high quality UV stable ABS. Available in Green, Driftwood, Brown or Black.

## Specifications

Manufacturer

**R&R** Products

Options Color

Green Brown Black

**Replacement Parts** 

RP106083

Screen - Galv Broken Tee Box