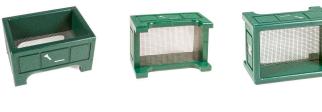

## Details

Encourage golfers to respect the beauty of your landscape by offering a convenient receptacle for their broken tees. This attractive container is designed with screen mesh base so dirt and irrigation pass through. Made of high quality UV stable ABS. Available in Green, Driftwood, Brown or Black.

- Maintenance-free recycled plastic lumber
- Screen mesh base lets dirt and irrigation pass through
- Built to last