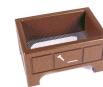

## Details

Encourage golfers to respect the beauty of your landscape by offering a convenient receptacle for their broken tees. This attractive container is designed with screen mesh base so dirt and irrigation pass through. Made of high quality UV stable ABS. Available in Green, Driftwood, Brown or Black.

- Maintenance-free recycled plastic lumber
- Screen mesh base lets dirt and irrigation pass through
- Built to last