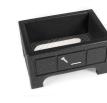

## Details

Encourage golfers to respect the beauty of your landscape by offering a convenient receptacle for their broken tees. This attractive container is designed with screen mesh base so dirt and irrigation pass through. Made of high quality UV stable ABS. Available in Green, Driftwood, Brown or Black.

## Specifications

Manufacturer

**R&R** Products

Options Color

Green Brown Black

**Replacement Parts** 

RP106083

Screen - Galv Broken Tee Box