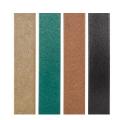

## **Details**

Touch of class! Recycled plastic means no maintenance! This attractive 22 gallon receptacle features the solid wall, engraved slat design with a removable side access top lid. A tall Rubbermaid 22 gallon container is included. Stainless steel screws prevent rust and corrosion. No painting, worry-free. UV molded-in color. Available in Green, Driftwood, Brown or Black.

Color Green

Brown Black

**Replacement Parts** 

RP106155 Rubbermaid Container

- 22 gal Grey- Set/4

RP106157G Top - 22 gal.Side

Access Gr