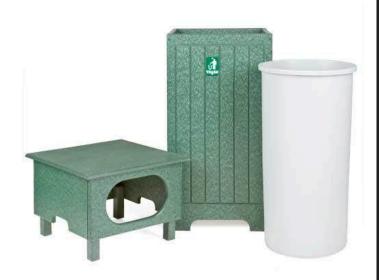

## 22 Gallon Tall Solid Panel Side Access Trash Receptacle

RP106156

## **Details**

Touch of class! Recycled plastic means no maintenance! This attractive 22 gallon receptacle features the solid wall, engraved slat design with a removable side access top lid. A tall Rubbermaid 22 gallon container is included. Stainless steel screws prevent rust and corrosion. No painting, worry-free. UV molded-in color. Available in Green, Driftwood, Brown or Black.

- Recycled plastic lumber
- Maintenance free
- Stainless steel screws
- 22 gallon Rubbermaid container included
- Removable side access top lid included

**Specifications** 

Manufacturer R&R Products

**Options** 