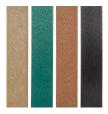

## **Details**

Touch of class! Recycled plastic means no maintenance! This attractive 22 gallon receptacle features the solid wall, engraved slat design with a removable side access top lid. A tall Rubbermaid 22 gallon container is included. Stainless steel screws prevent rust and corrosion. No painting, worry-free. UV molded-in color. Available in Green, Driftwood, Brown or Black.

Color Green

Brown Black

**Replacement Parts** 

RP106155 Rubbermaid Container

- 22 gal Grey- Set/4

RP106157G Top - 22 gal.Side

Access Gr