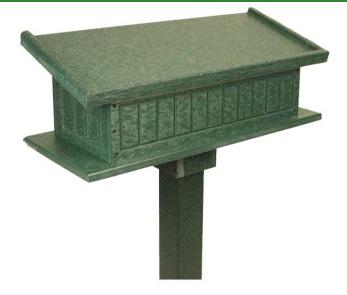

## Starter Podium RP106300

#### Details

Record tee off times and speed up play. Made of 100% recycled plastic with engraved slat design. Hinged lid for cabinet storage. Stainless steel screws. Splinter free. 24" long x 10" wide x 6" deep. Recycled plastic permanent post or portable base sold separately. Available in Green, Driftwood, Brown or Black.

- Recycled plastic lumber
- Stainless steel screws
- Permanent or portable installation available
- 24" L x 10" W x 6" D