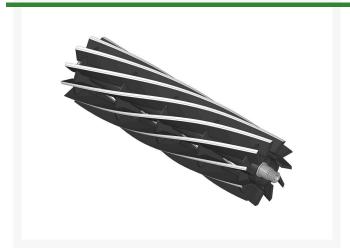

# **Reel - 11 Blade** R4115122

#### **Details**

R&R Reel blades are manufactured from high carbon-boron alloy steel and then hardened to RC46-49 to match the temper of our bedknives and original equipment bedknives. All R&R Reels are cylindrically ground on bearing surfaces and then relief ground. Reels are then precision computer balanced for extended bearing and reel life. R&R Products Reels are guaranteed against defects in material and workmanship for the life of the reel under normal use.

- High Carbon-Boron Alloy Steel
- Cylindrically Ground on Bearing Surfaces
- Precision Computer Balanced