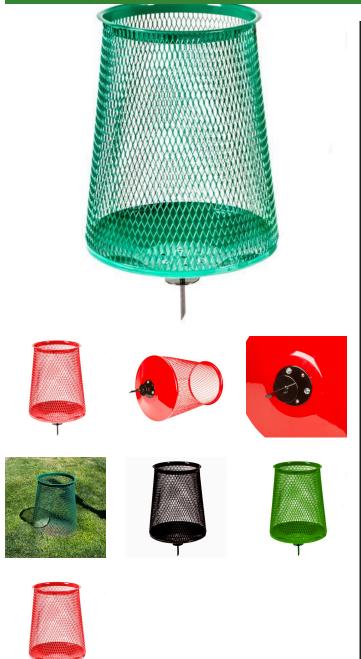

# Tapered Litter Container w/Spike

RP13700

#### **Details**

Keep litter under control with mesh stainless steel litter containers featuring heavy duty carbon steel rims top and bottom with powder-coated finish. See-through design allows crew to determine which containers need to be emptied while allowing air circulation for reduced odor. Tapered-shape design keeps trash inside the container on windy days. Turf Spike design ideal for ball washer console or directly on grass surface. Turf Spike protects grass and allows for easy removal for mowing. 9 gallon capacity.

- Stainless steel mesh with heavy-duty carbon steel rims
- Heavy-duty carbon steel rims top and bottom
- Durable, powder-coated paint finish
- Air circulation reduces odor
- Tapered shaped keeps trash inside
- Spike base
- 9 gallon capacity

### **Options**

Color

Red Green

Black