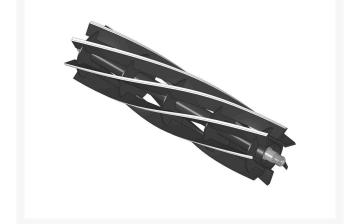

R4115125

Reel - 7 Blade

# Details

R&R Reel blades are manufactured from high carbon-boron alloy steel and then hardened to RC46-49 to match the temper of our bedknives and original equipment bedknives. All R&R Reels are cylindrically ground on bearing surfaces and then relief ground. Reels are then precision computer balanced for extended bearing and reel life. R&R Products Reels are guaranteed against defects in material and workmanship for the life of the reel under normal use.

- High Carbon-Boron Alloy Steel
- Cylindrically Ground on Bearing Surfaces
- Precision Computer Balanced