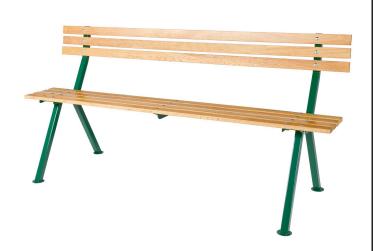

## **Complete Stadium Bench**

Comfortable 6' oak bench finished in marine varnish, set on a sturdy steel frame, offers muchappreciated seating to golfers and spectators alike. Replacement parts available to keep benches in premium condition.