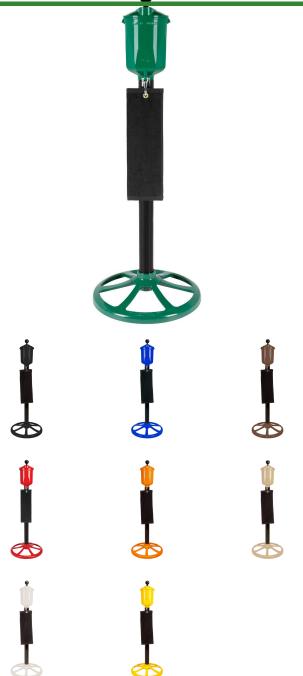

# **Pro Ball Washer Kit**

#### **Details**

For your convenience and ease of ordering, we have assembled some of the most popular combinations for you--mix and match to best suit the design of your course. All R&R Washer Kits include ball washer, mounting pipe, and base. Shoe cleaning brush and towels are sold separately.

- Pro Ball Washer w/ towel clip
- Mounting pipe
- Base

### **Options**

Color Forest Green

Yellow
Brown
White
Blue
Tan
Black
Orange

Red