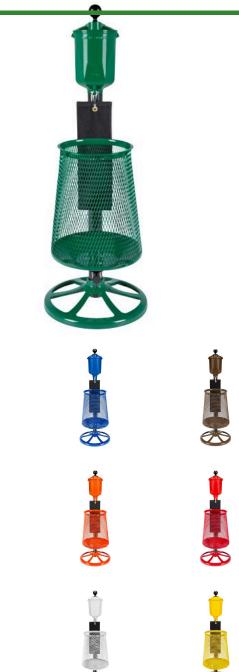

## Pro Ball Washer Kit with Steel Mesh Waste Receptacle

RP2081

- Pro Ball Washer w/ towel clip
- Steel mesh waste receptacle
- Mounting pipe
- Base

#### **Options**

Color Orange

Forest Green

Yellow Brown White Blue Tan Black Red

#### **Replacement Parts**

RP208FG Pro Ball Washer -

Forest Green

RP210 Mounting Pipe - 34" RP301FG Steel Trash Container -

Forest Green

RP310FG Portable Base - Forest