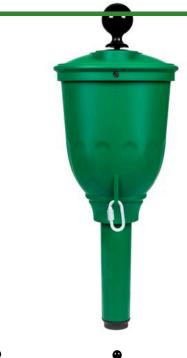

#### **Details**

The handsome die-cast aluminum body design of our Grand Ball Washer delivers an elegant, championship feel with a durable hard anodized-powder coated finish. Features include a high performance internal brush for superior cleaning, a clean, logo-free body design, a carabiner hook for towel security and a unique integrated collar for appealing washer to mounting tube transition. Teardrop drain design prevents unsightly residue stains from overflow. The Grand Ball Washer is an asset on any course.

#### **Options**

Color Black

Tan Red

Forest Green