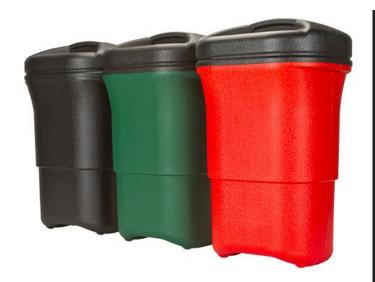

## **Double Trash Container**

Large, 9 gallon containers with solid sides and bottom drain holes in color impregnated, durable polyethylene plastic that won't dent or rust. Snap-on lids availble in three styles: solid (no opening), large for trash, and cans only. Bracket components are extruded aluminum, cast aluminum and formed steel to withstand heavy use. Includes post mounting hardware, two trash containers & open trash lid and one can lid.

## **Specifications**

Manufacturer R&R Products

**Options** 

Color

Green Black Red