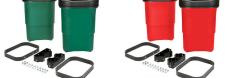

## **Double Trash Container**

Large, 9 gallon containers with solid sides and bottom drain holes in color impregnated, durable polyethylene plastic that won't dent or rust. Snap-on lids availble in three styles: solid (no opening), large for trash, and cans only. Bracket components are extruded aluminum, cast aluminum and formed steel to withstand heavy use. Includes post mounting hardware, two trash containers & open trash lid and one can lid.

## **Specifications**

Manufacturer R&R Products

**Options** 

Color

Green Black Red