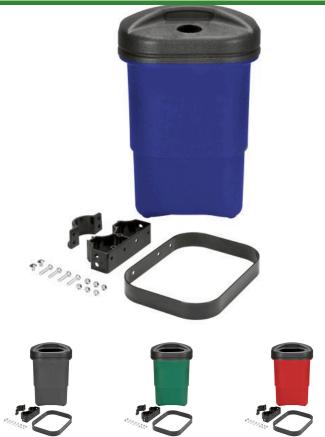

## **Details**

Large, 9 gallon container with solid sides and bottom drain holes in color impregnated, durable polyethylene plastic that won't dent or rust. Snap-on lids availble in three styles: solid (no opening), large for trash, and cans only. Bracket components are extruded aluminum, cast aluminum and formed steel to withstand heavy use. Includes post mounting hardware, one trash container & open trash lid.

## **Options**

Color Black

Red Green Blue

**TURF MACHINERY SPARES LTD** 

3a Monument Way West Woking, GU21 5EN 01483 764467

https://turfmachinery.rrproducts.com/