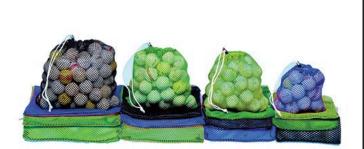

## Details

Economy plus durability best describes these lightweight polyester bags. Mesh see-through design allows balls to air dry inside bag. These popular bags feature a single drawstring with plastic cord lock. Available in Kelly Green, Royal Blue or Black. 20-25 Ball Capacity

- Lightweight polyester mesh
- Balls air dry inside bag
- Single drawstring with plastic cord lock
- 20-25 ball capacity

### Options

Color

Black Blue Green