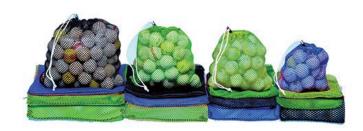

## Range Ball Bag, Warm Up

Economy plus durability best describes these lightweight polyester bags. Mesh see-through design allows balls to air dry inside bag. These popular bags feature a single drawstring with plastic cord lock. Available in Kelly Green, Royal Blue or Black. 20-25 Ball Capacity

- Lightweight polyester mesh
- Balls air dry inside bag
- Single drawstring with plastic cord lock
- 20-25 ball capacity

## **Options**

Color Green

Blue Black