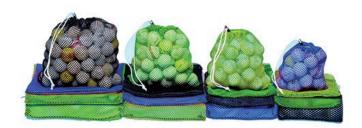

#### **Details**

Economy plus durability best describe these lightweight polyester bags. Mesh see-through design allows balls to air dry inside bag. These popular bags feature a single drawstring with plastic cord lock. Available in Kelly Green, Royal Blue or Black. 35-40 Ball Capacity

- Lightweight polyester mesh
- Balls air dry inside bag
- Single drawstring with plastic cord lock
- 35-40 ball capacity

#### **Options**

Color

Blue Black

Green