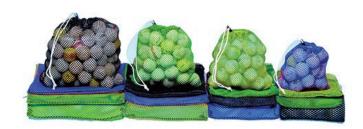

## Range Ball Bag, Medium RP3710

Economy plus durability best describe these lightweight polyester bags. Mesh see-through design allows balls to air dry inside bag. These popular bags feature a single drawstring with plastic cord lock. Available in Kelly Green, Royal Blue or Black. 50-55 Ball Capacity

- Lightweight polyester mesh
- Balls air dry inside bag
- Single drawstring with plastic cord lock
- 50-55 ball capacity

## **Options**

Color Blue

Black Green