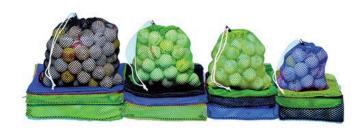

#### **Details**

Economy plus durability best describe these lightweight polyester bags. Mesh see-through design allows balls to air dry inside bag. These popular bags feature a single drawstring with plastic cord lock. Available in Kelly Green, Royal Blue or Black. 95-100 Ball Capacity

- Lightweight polyester mesh
- Balls air dry inside bag
- Single drawstring with plastic cord lock
- 95-100 ball capacity

#### **Options**

Color

Green Blue Black