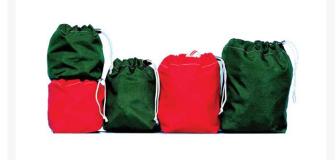

#### **Details**

Durable, heavy duty cotton twill bags are extremely popular on the driving range or as gift bags. Constructed with two brass grommets and double drawstring nylon cord to provide for rugged everyday service. Available in Red or Kelly Green. 60-65 Ball Capacity

- Heavy-duty cotton twill
- Brass grommets & double nylon cord drawstring
- Durable for everyday use
- 50-55 ball capacity

#### **Options**

Color Red

Green