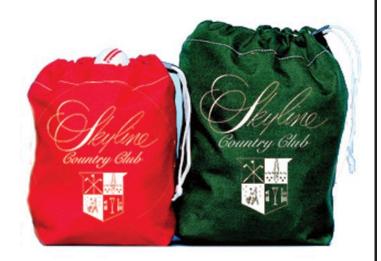

## Personalized Range Ball Canvas Bag, Medium

## Details

Durable, heavy duty cotton twill bags are extremely popular on the driving range or as gift bags. Constructed with two brass grommets and double drawstring nylon cord to provide for rugged everyday service. Available in Red or Kelly Green. 60-65 Ball Capacity

- Heavy-duty cotton twill
- Brass grommets & double nylon cord drawstring
- Durable for everyday use
- 50-55 ball capacity
- Call for personalization info

## Specifications Manufacturer

**R&R** Products

Options Color

Red Green