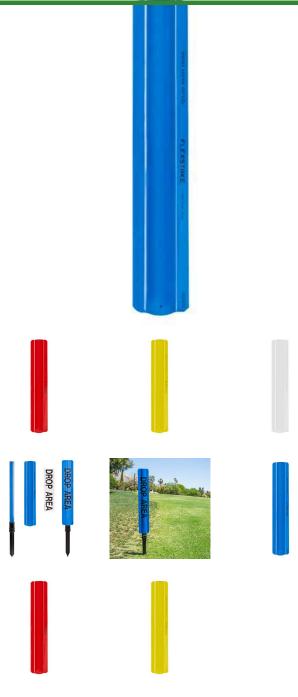

## Details

Turn your 17.5" Flexible Stake into a large 3" wide, high-visibility numbered yardage marker, OB marker, or decal message sign. Slip the Kwik Sign sleeve over your existing Flexible Stake and snap in place. May be easily moved or mowed over. Decals sold separately.

- Slips over Flexible Stake for instant signage
- Easy to move or mow over
- Decals available separately
- 3" wide

## Options

Color

Red Blue Yellow White